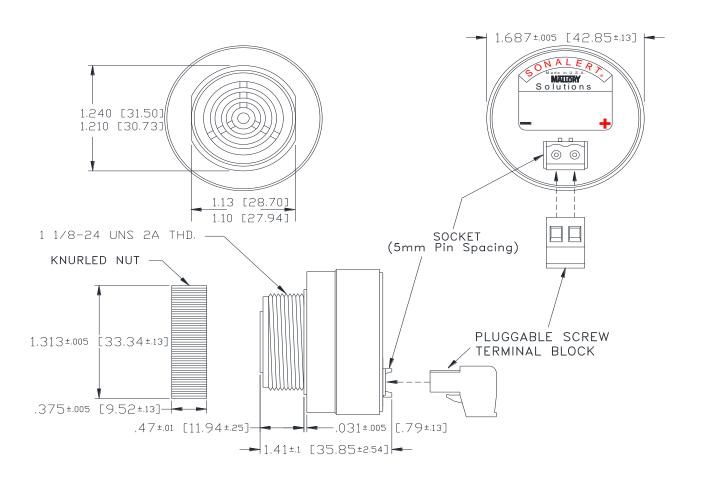

## MALLORY Mallory Sonalert Products,Inc. | Sales Outline Drawing

Part #: SCE048SA3CK1B

Revision:

Specifications:

| opoomioamonio.        |                                                                                            |
|-----------------------|--------------------------------------------------------------------------------------------|
| Sound Level Category  | Soft                                                                                       |
| Mode of Operation     | Click Pulse @ 1 PPS 50% Duty Cycle                                                         |
| Voltage Rating        | 28 to 48 VAC                                                                               |
| Frequency             | 2900 ± 500 Hz                                                                              |
| Loudness @ 2 FT       | 65 to 75 dB(A) Typ.                                                                        |
| Current Draw          | 40mA MAX                                                                                   |
| Housing Material      | 6/6 Nylon, Color: Black                                                                    |
| Storage Temperature   | -40° to +85° C                                                                             |
| Operating Temperature | -40° to +85° C                                                                             |
| Panel Mounting        | Recommended hole size is 1.25"(31.75mm). Thread front will fit standard 30mm(1.181") hole. |
| Knurled Nut           | Used to attach part to panel. The max recommended torque is 10 in-lbs.                     |
| Weight (Typical)      | 1.6 oz (45g)                                                                               |
| NEMA 3R,4X, & 12      | Approved with use of ACC03.                                                                |
| cUL Recognition       | Supply voltage shall employ Transient Voltage Surge Suppression.                           |
| Options               | Please contact factory.                                                                    |

Dimensions: Inches (mm) cUL Recognized ROHS Compliant