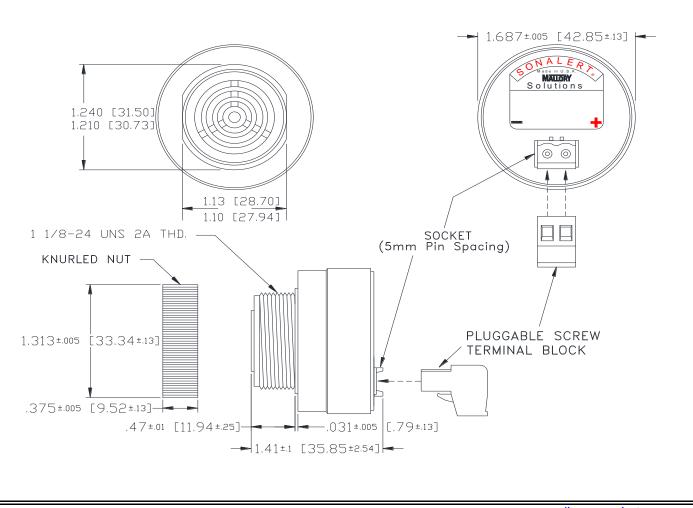

## MALLORY Mallory Sonalert Products,Inc. Sales Outline Drawing

Part #: SCE048SA2DP2B

Revision: B

**Specifications:** 

| Sound Level Category  | Soft                                                                                       |
|-----------------------|--------------------------------------------------------------------------------------------|
| Mode of Operation     | Fast Double Pulse @ 2 PPS                                                                  |
| Voltage Rating        | 28 to 48 VAC                                                                               |
| Frequency             | 2000 ± 500 Hz                                                                              |
| Loudness @ 2 FT       | 65 to 75 dB(A) Typ.                                                                        |
| Current Draw          | 40mA MAX                                                                                   |
| Housing Material      | 6/6 Nylon, Color: Black                                                                    |
| Storage Temperature   | -40° to +85° C                                                                             |
| Operating Temperature | -40° to +85° C                                                                             |
| Panel Mounting        | Recommended hole size is 1.25"(31.75mm). Thread front will fit standard 30mm(1.181") hole. |
| Knurled Nut           | Used to attach part to panel. The max recommended torque is 10 in-lbs.                     |
| Weight (Typical)      | 1.6 oz (45g)                                                                               |
| NEMA 3R,4X, & 12      | Approved with use of ACC03.                                                                |
| cUL Recognition       | Supply voltage shall employ Transient Voltage Surge Suppression.                           |
| Options               | Please contact factory.                                                                    |
|                       |                                                                                            |

**Dimensions:** Inches (mm)