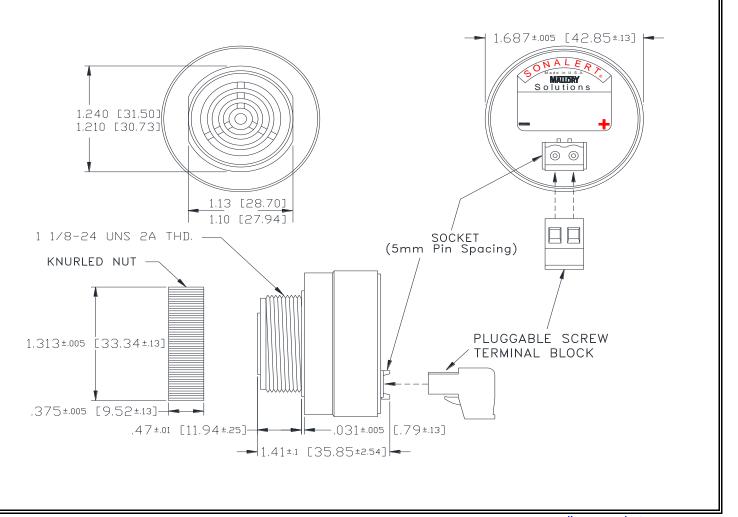

## MALLORY Mallory Sonalert Products,Inc. Part #: Revision: **Sales Outline Drawing**

SCE048SA2CT1B B

**Specifications:** 

| Sound Level Category  | Soft                                                                                       |
|-----------------------|--------------------------------------------------------------------------------------------|
| Mode of Operation     | Continuous                                                                                 |
| Voltage Rating        | 28 to 48 VAC                                                                               |
| Frequency             | 2000 ± 500 Hz                                                                              |
| Loudness @ 2 FT       | 65 to 75 dB(A) Typ.                                                                        |
| Current Draw          | 40mA MAX                                                                                   |
| Housing Material      | 6/6 Nylon, Color: Black                                                                    |
| Storage Temperature   | -40° to +85° C                                                                             |
| Operating Temperature | -40° to +85° C                                                                             |
| Panel Mounting        | Recommended hole size is 1.25"(31.75mm). Thread front will fit standard 30mm(1.181") hole. |
| Knurled Nut           | Used to attach part to panel. The max recommended torque is 10 in-lbs.                     |
| Weight (Typical)      | 1.6 oz (45g)                                                                               |
| NEMA 3R,4X, & 12      | Approved with use of ACC03.                                                                |
| cUL Recognition       | Supply voltage shall employ Transient Voltage Surge Suppression.                           |
| Options               | Please contact factory.                                                                    |
|                       |                                                                                            |

**Dimensions:** Inches (mm)