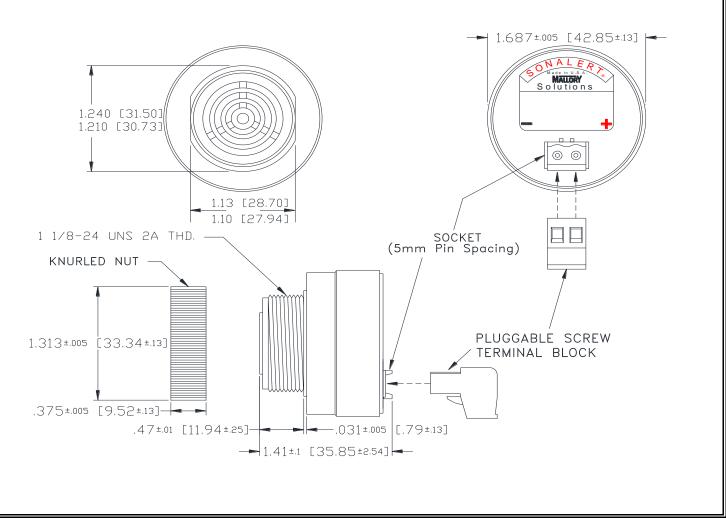

## MALLORY Mallory Sonalert Products,Inc. Sales Outline Drawing

Part #: SCE048MD3SS1B

Revision:

**Specifications:** 

| Sound Level Category  | Medium                                                                                     |
|-----------------------|--------------------------------------------------------------------------------------------|
| Mode of Operation     | 1 Min On-Time Continuous                                                                   |
| Voltage Rating        | 28 to 48 VDC                                                                               |
| Frequency             | 2900 ± 500 Hz                                                                              |
| Loudness @ 2 FT       | 75 to 85 dB(A) Typ.                                                                        |
| Current Draw          | 40mA MAX                                                                                   |
| Housing Material      | 6/6 Nylon, Color: Black                                                                    |
| Storage Temperature   | -40° to +85° C                                                                             |
| Operating Temperature | -40° to +85° C                                                                             |
| Panel Mounting        | Recommended hole size is 1.25"(31.75mm). Thread front will fit standard 30mm(1.181") hole. |
| Knurled Nut           | Used to attach part to panel. The max recommended torque is 10 in-lbs.                     |
| Weight (Typical)      | 1.6 oz (45g)                                                                               |
| NEMA 3R,4X, & 12      | Approved with use of ACC03.                                                                |
| cUL Recognition       | Supply voltage shall employ Transient Voltage Surge Suppression.                           |
| Options               | Please contact factory.                                                                    |
|                       |                                                                                            |

Dimensions: Inches (mm) cUL Recognized ROHS Compliant