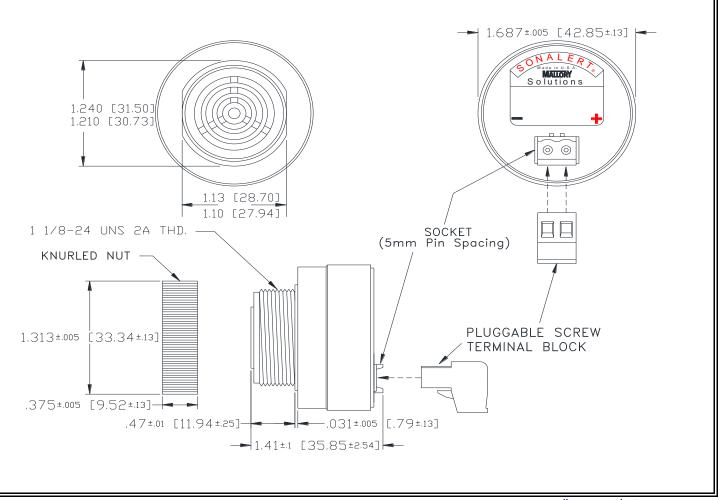

## MALLORY Mallory Sonalert Products,Inc. Sales Outline Drawing

Part #: SCE048MD3SR3B

Revision: B

**Specifications:** 

| Sound Level Category  | Medium                                                                                     |
|-----------------------|--------------------------------------------------------------------------------------------|
| Mode of Operation     | Siren Sweep 2.6 - 3.2 kHz @ 5 Sweeps per Sec.                                              |
| Voltage Rating        | 28 to 48 VDC                                                                               |
| Frequency             | 2900 ± 500 Hz                                                                              |
| Loudness @ 2 FT       | 75 to 85 dB(A) Typ.                                                                        |
| Current Draw          | 40mA MAX                                                                                   |
| Housing Material      | 6/6 Nylon, Color: Black                                                                    |
| Storage Temperature   | -40° to +85° C                                                                             |
| Operating Temperature | -40° to +85° C                                                                             |
| Panel Mounting        | Recommended hole size is 1.25"(31.75mm). Thread front will fit standard 30mm(1.181") hole. |
| Knurled Nut           | Used to attach part to panel. The max recommended torque is 10 in-lbs.                     |
| Weight (Typical)      | 1.6 oz (45g)                                                                               |
| NEMA 3R,4X, & 12      | Approved with use of ACC03.                                                                |
| cUL Recognition       | Supply voltage shall employ Transient Voltage Surge Suppression.                           |
| Options               | Please contact factory.                                                                    |
|                       |                                                                                            |

Dimensions: Inches (mm) cUL Recognized ROHS Compliant