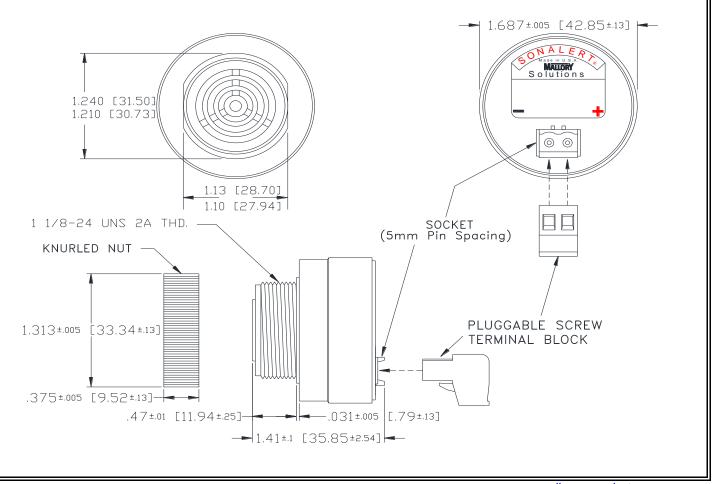

## MALLORY Mallory Sonalert Products,Inc. | Page 1881 | Page 1882 | P

Part #: SCE048MD3PS1B
Revision:

**Specifications:** 

| Sound Level Category  | Medium                                                                                     |
|-----------------------|--------------------------------------------------------------------------------------------|
| Mode of Operation     | Short Beep @ 1 PPS, 10% Duty Cycle                                                         |
| Voltage Rating        | 28 to 48 VDC                                                                               |
| Frequency             | 2900 ± 500 Hz                                                                              |
| Loudness @ 2 FT       | 75 to 85 dB(A) Typ.                                                                        |
| Current Draw          | 40mA MAX                                                                                   |
| Housing Material      | 6/6 Nylon, Color: Black                                                                    |
| Storage Temperature   | -40° to +85° C                                                                             |
| Operating Temperature | -40° to +85° C                                                                             |
| Panel Mounting        | Recommended hole size is 1.25"(31.75mm). Thread front will fit standard 30mm(1.181") hole. |
| Knurled Nut           | Used to attach part to panel. The max recommended torque is 10 in-lbs.                     |
| Weight (Typical)      | 1.6 oz (45g)                                                                               |
| NEMA 3R,4X, & 12      | Approved with use of ACC03.                                                                |
| cUL Recognition       | Supply voltage shall employ Transient Voltage Surge Suppression.                           |
| Options               | Please contact factory.                                                                    |

Dimensions: Inches (mm) cull Recognized ROHS Compliant