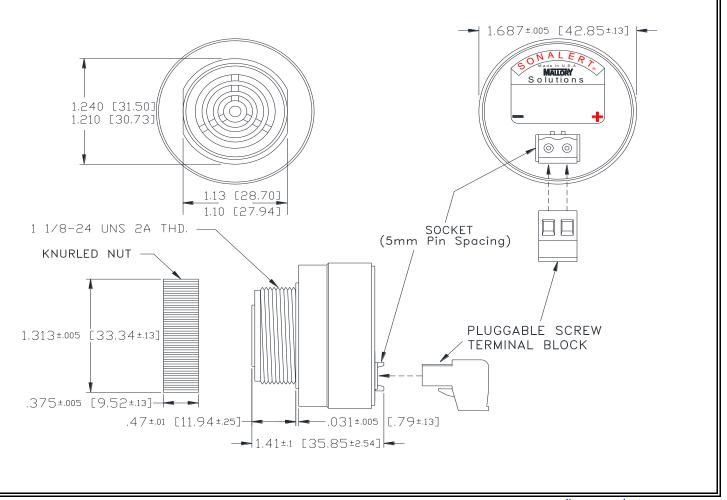

## MALLORY Mallory Sonalert Products,Inc. Part #: SO Sales Outline Drawing

Part #: SCE048MD3DT7B

**Specifications:** 

| Sound Level Category  | Medium                                                                                     |
|-----------------------|--------------------------------------------------------------------------------------------|
| Mode of Operation     | Dual Tone 3.8 - 3.7 kHz @ 7 WPS                                                            |
| Voltage Rating        | 28 to 48 VDC                                                                               |
| Frequency             | 2900 ± 500 Hz                                                                              |
| Loudness @ 2 FT       | 75 to 85 dB(A) Typ.                                                                        |
| Current Draw          | 40mA MAX                                                                                   |
| Housing Material      | 6/6 Nylon, Color: Black                                                                    |
| Storage Temperature   | -40° to +85° C                                                                             |
| Operating Temperature | -40° to +85° C                                                                             |
| Panel Mounting        | Recommended hole size is 1.25"(31.75mm). Thread front will fit standard 30mm(1.181") hole. |
| Knurled Nut           | Used to attach part to panel. The max recommended torque is 10 in-lbs.                     |
| Weight (Typical)      | 1.6 oz (45g)                                                                               |
| NEMA 3R,4X, & 12      | Approved with use of ACC03.                                                                |
| cUL Recognition       | Supply voltage shall employ Transient Voltage Surge Suppression.                           |
| Options               | Please contact factory.                                                                    |

Dimensions: Inches (mm) cull Recognized ROHS Compliant