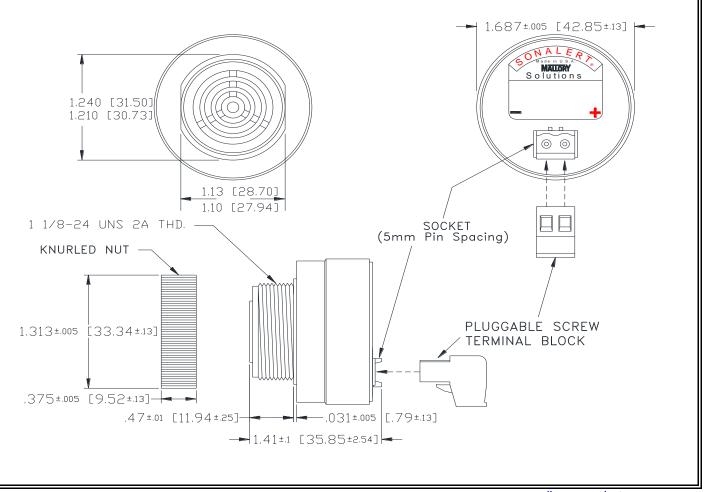

## MALLORY Mallory Sonalert Products,Inc. Part # Sales Outline Drawing

Part #: SCE048MD3DP3B

Revision:

**Specifications:** 

| opcomodions.          |                                                                                            |
|-----------------------|--------------------------------------------------------------------------------------------|
| Sound Level Category  | Medium                                                                                     |
| Mode of Operation     | Slow Double Pulse @ 0.5 PPS                                                                |
| Voltage Rating        | 28 to 48 VDC                                                                               |
| Frequency             | 2900 ± 500 Hz                                                                              |
| Loudness @ 2 FT       | 75 to 85 dB(A) Typ.                                                                        |
| Current Draw          | 40mA MAX                                                                                   |
| Housing Material      | 6/6 Nylon, Color: Black                                                                    |
| Storage Temperature   | -40° to +85° C                                                                             |
| Operating Temperature | -40° to +85° C                                                                             |
| Panel Mounting        | Recommended hole size is 1.25"(31.75mm). Thread front will fit standard 30mm(1.181") hole. |
| Knurled Nut           | Used to attach part to panel. The max recommended torque is 10 in-lbs.                     |
| Weight (Typical)      | 1.6 oz (45g)                                                                               |
| NEMA 3R,4X, & 12      | Approved with use of ACC03.                                                                |
| cUL Recognition       | Supply voltage shall employ Transient Voltage Surge Suppression.                           |
| Options               | Please contact factory.                                                                    |
|                       |                                                                                            |

Dimensions: Inches (mm) cUL Recognized ROHS Compliant