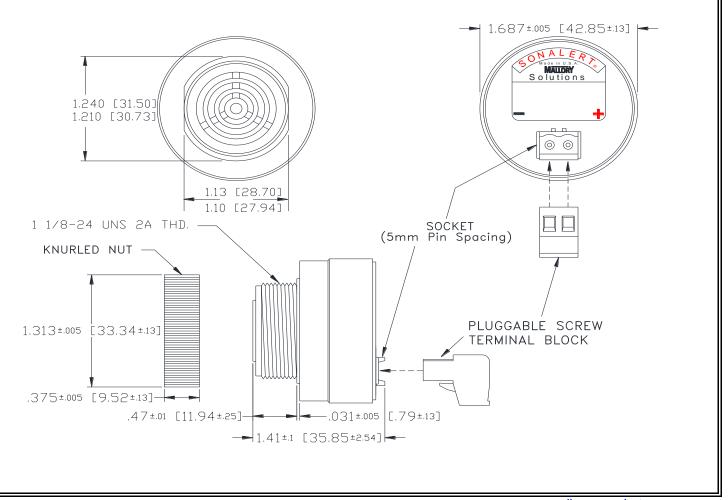

## MALLORY Mallory Sonalert Products,Inc. Part #: SCE048MD2DP3B Sales Outline Drawing Revision: B

**Specifications:** 

| Sound Level Category  | Medium                                                                                     |
|-----------------------|--------------------------------------------------------------------------------------------|
| Mode of Operation     | Slow Double Pulse @ 0.5 PPS                                                                |
| Voltage Rating        | 28 to 48 VDC                                                                               |
| Frequency             | 2000 ± 500 Hz                                                                              |
| Loudness @ 2 FT       | 75 to 85 dB(A) Typ.                                                                        |
| Current Draw          | 40mA MAX                                                                                   |
| Housing Material      | 6/6 Nylon, Color: Black                                                                    |
| Storage Temperature   | -40° to +85° C                                                                             |
| Operating Temperature | -40° to +85° C                                                                             |
| Panel Mounting        | Recommended hole size is 1.25"(31.75mm). Thread front will fit standard 30mm(1.181") hole. |
| Knurled Nut           | Used to attach part to panel. The max recommended torque is 10 in-lbs.                     |
| Weight (Typical)      | 1.6 oz (45g)                                                                               |
| NEMA 3R,4X, & 12      | Approved with use of ACC03.                                                                |
| cUL Recognition       | Supply voltage shall employ Transient Voltage Surge Suppression.                           |
| Options               | Please contact factory.                                                                    |

Dimensions: Inches (mm) cull Recognized ROHS Compliant