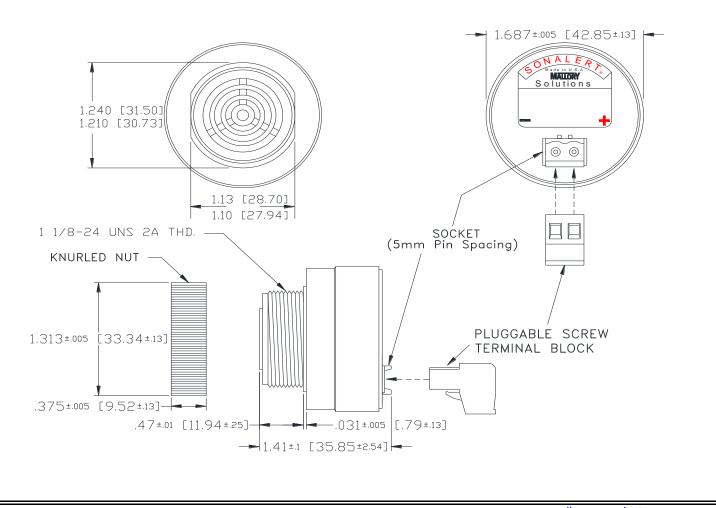

## MALLORY Mallory Sonalert Products,Inc. Sales Outline Drawing

Part #: SCE048MA3SR4B

Revision: B

Specifications:

| opcom outroner        |                                                                                            |
|-----------------------|--------------------------------------------------------------------------------------------|
| Sound Level Category  | Medium                                                                                     |
| Mode of Operation     | Siren Sweep 2.6 - 3.2 kHz @ 2 Sweeps per Sec.                                              |
| Voltage Rating        | 28 to 48 VAC                                                                               |
| Frequency             | 2900 ± 500 Hz                                                                              |
| Loudness @ 2 FT       | 75 to 85 dB(A) Typ.                                                                        |
| Current Draw          | 40mA MAX                                                                                   |
| Housing Material      | 6/6 Nylon, Color: Black                                                                    |
| Storage Temperature   | -40° to +85° C                                                                             |
| Operating Temperature | -40° to +85° C                                                                             |
| Panel Mounting        | Recommended hole size is 1.25"(31.75mm). Thread front will fit standard 30mm(1.181") hole. |
| Knurled Nut           | Used to attach part to panel. The max recommended torque is 10 in-lbs.                     |
| Weight (Typical)      | 1.6 oz (45g)                                                                               |
| NEMA 3R,4X, & 12      | Approved with use of ACC03.                                                                |
| cUL Recognition       | Supply voltage shall employ Transient Voltage Surge Suppression.                           |
| Options               | Please contact factory.                                                                    |

Dimensions: Inches (mm) cUL Recognized ROHS Compliant