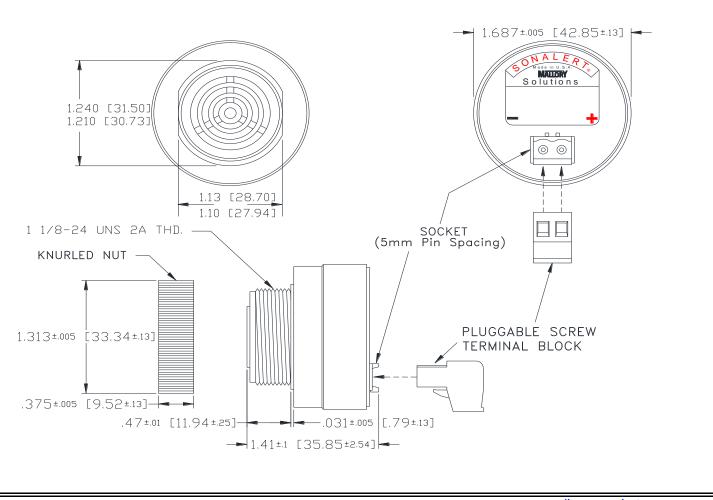

## MALLORY Mallory Sonalert Products,Inc. | Sales Outline Drawing

Part #: SCE048MA3MP1B

Revision:

Specifications:

| Sound Level Category  | Medium                                                                                     |
|-----------------------|--------------------------------------------------------------------------------------------|
| Mode of Operation     | Medium Pulse @ 5 PPS                                                                       |
| Voltage Rating        | 28 to 48 VAC                                                                               |
| Frequency             | 2900 ± 500 Hz                                                                              |
| Loudness @ 2 FT       | 75 to 85 dB(A) Typ.                                                                        |
| Current Draw          | 40mA MAX                                                                                   |
| Housing Material      | 6/6 Nylon, Color: Black                                                                    |
| Storage Temperature   | -40° to +85° C                                                                             |
| Operating Temperature | -40° to +85° C                                                                             |
| Panel Mounting        | Recommended hole size is 1.25"(31.75mm). Thread front will fit standard 30mm(1.181") hole. |
| Knurled Nut           | Used to attach part to panel. The max recommended torque is 10 in-lbs.                     |
| Weight (Typical)      | 1.6 oz (45g)                                                                               |
| NEMA 3R,4X, & 12      | Approved with use of ACC03.                                                                |
| cUL Recognition       | Supply voltage shall employ Transient Voltage Surge Suppression.                           |
| Options               | Please contact factory.                                                                    |
|                       |                                                                                            |

Dimensions: Inches (mm) cUL Recognized

**ROHS Compliant** 