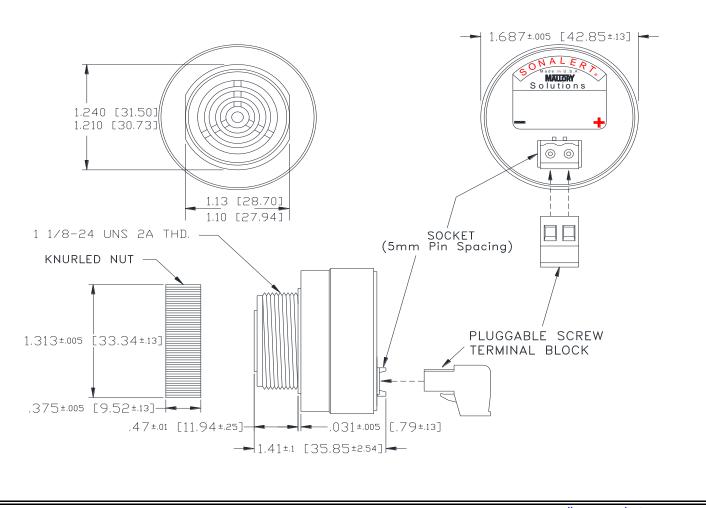

## MALLORY Mallory Sonalert Products,Inc. Sales Outline Drawing

Part #: SCE048MA2DP2B

Revision: B

**Specifications:** 

| Sound Level Category  | Medium                                                                                     |
|-----------------------|--------------------------------------------------------------------------------------------|
| Mode of Operation     | Fast Double Pulse @ 2 PPS                                                                  |
| Voltage Rating        | 28 to 48 VAC                                                                               |
| Frequency             | 2000 ± 500 Hz                                                                              |
| Loudness @ 2 FT       | 75 to 85 dB(A) Typ.                                                                        |
| Current Draw          | 40mA MAX                                                                                   |
| Housing Material      | 6/6 Nylon, Color: Black                                                                    |
| Storage Temperature   | -40° to +85° C                                                                             |
| Operating Temperature | -40° to +85° C                                                                             |
| Panel Mounting        | Recommended hole size is 1.25"(31.75mm). Thread front will fit standard 30mm(1.181") hole. |
| Knurled Nut           | Used to attach part to panel. The max recommended torque is 10 in-lbs.                     |
| Weight (Typical)      | 1.6 oz (45g)                                                                               |
| NEMA 3R,4X, & 12      | Approved with use of ACC03.                                                                |
| cUL Recognition       | Supply voltage shall employ Transient Voltage Surge Suppression.                           |
| Options               | Please contact factory.                                                                    |
|                       |                                                                                            |

Dimensions: Inches (mm) cUL Recognized

**ROHS Compliant** 