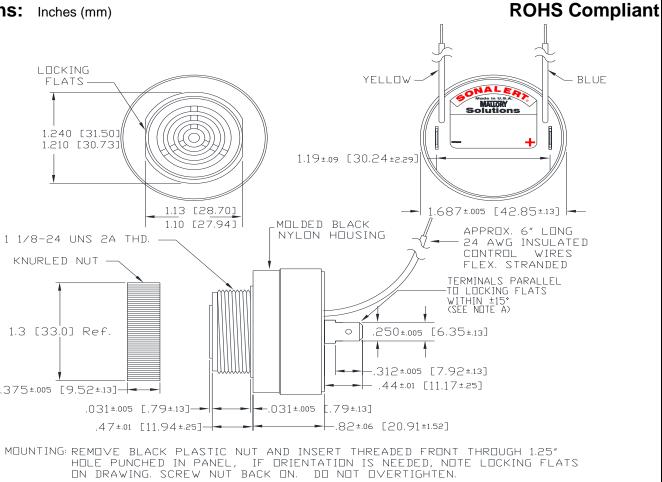

## MALLORY Mallory Sonalert Products,Inc. Part #: **Sales Outline Drawing** Revision:

SCE048LD3VC1F

Specifications:

| Sound Level Category: | Loud                                                                                       | Medium                      | Soft                             |  |
|-----------------------|--------------------------------------------------------------------------------------------|-----------------------------|----------------------------------|--|
| Mode of Operation:    | Continuous                                                                                 | Continuous                  | Continuous                       |  |
| Loudness @ 2 FT:      | 85 to 95 dB(A) Typ.                                                                        | 75 to 85 dB(A) Typ.         | 65 to 75 dB(A) Typ.              |  |
| Frequency:            | 2900 ± 500 Hz                                                                              | 2900 ± 500 Hz               | 2900 ± 500 Hz                    |  |
| Connection:           | TERMINALS ONLY                                                                             | TERMINALS; BLUE WIRE TO (-) | TERMINALS; YELLOW<br>WIRE TO (-) |  |
| Voltage Rating:       | 28 to 48 VDC                                                                               |                             |                                  |  |
| Current Draw:         | 40mA MAX                                                                                   |                             |                                  |  |
| Housing Material:     | 6/6 Nylon, Color: Black                                                                    |                             |                                  |  |
| Storage Temperature:  | -40° to +85° C                                                                             |                             |                                  |  |
| Operating Temperature | -40° to +85° C                                                                             |                             |                                  |  |
| Panel Mounting:       | Recommended hole size is 1.25"(31.75mm). Thread front will fit standard 30mm(1.181") hole. |                             |                                  |  |
| Knurled Nut:          | Used to attach part to panel. The max recommended torque is 10 in-lbs.                     |                             |                                  |  |
| Weight (Typical):     | 1.6 oz (45g)                                                                               |                             |                                  |  |
| NEMA 3R,4X, & 12:     | Approved with use of ACC03.                                                                |                             |                                  |  |
| cUL Recognition:      | cUL Recognized                                                                             |                             |                                  |  |
| Options:              | Please contact factory.                                                                    |                             |                                  |  |
|                       |                                                                                            |                             |                                  |  |

Dimensions: Inches (mm)