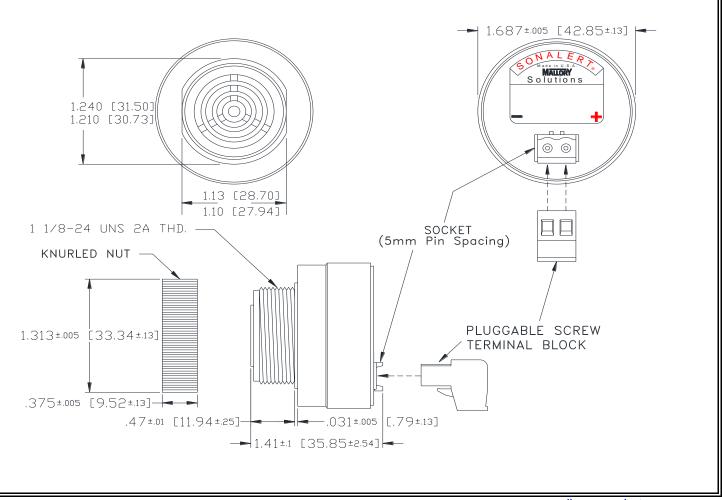

## MALLORY Mallory Sonalert Products,Inc. | Part #: Sales Outline Drawing | Revision:

Part #: SCE048LD3SR4B

evision: B

**Specifications:** 

| Sound Level Category  | Loud                                                                                       |
|-----------------------|--------------------------------------------------------------------------------------------|
| Mode of Operation     | Siren Sweep 2.6 - 3.2 kHz @ 2 Sweeps per Sec.                                              |
| Voltage Rating        | 28 to 48 VDC                                                                               |
| Frequency             | 2900 ± 500 Hz                                                                              |
| Loudness @ 2 FT       | 85 to 95 dB(A) Typ.                                                                        |
| Current Draw          | 40mA MAX                                                                                   |
| Housing Material      | 6/6 Nylon, Color: Black                                                                    |
| Storage Temperature   | -40° to +85° C                                                                             |
| Operating Temperature | -40° to +85° C                                                                             |
| Panel Mounting        | Recommended hole size is 1.25"(31.75mm). Thread front will fit standard 30mm(1.181") hole. |
| Knurled Nut           | Used to attach part to panel. The max recommended torque is 10 in-lbs.                     |
| Weight (Typical)      | 1.6 oz (45g)                                                                               |
| NEMA 3R,4X, & 12      | Approved with use of ACC03.                                                                |
| cUL Recognition       | Supply voltage shall employ Transient Voltage Surge Suppression.                           |
| Options               | Please contact factory.                                                                    |
| _                     |                                                                                            |

Dimensions: Inches (mm) cUL Recognized ROHS Compliant