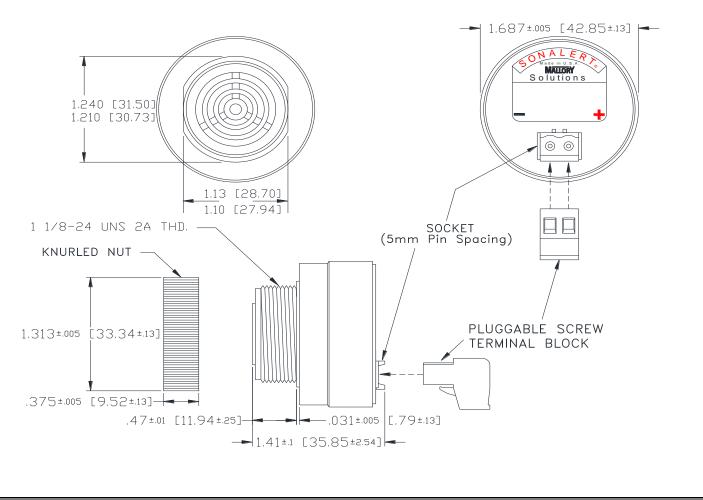

## MALLORY Mallory Sonalert Products,Inc. Sales Outline Drawing

Part #: SCE048LD3DP2B
Revision:

**Specifications:** 

| Sound Level Category  | Loud                                                                                       |
|-----------------------|--------------------------------------------------------------------------------------------|
| Mode of Operation     | Fast Double Pulse @ 2 PPS                                                                  |
| Voltage Rating        | 28 to 48 VDC                                                                               |
| Frequency             | 2900 ± 500 Hz                                                                              |
| Loudness @ 2 FT       | 85 to 95 dB(A) Typ.                                                                        |
| Current Draw          | 40mA MAX                                                                                   |
| Housing Material      | 6/6 Nylon, Color: Black                                                                    |
| Storage Temperature   | -40° to +85° C                                                                             |
| Operating Temperature | -40° to +85° C                                                                             |
| Panel Mounting        | Recommended hole size is 1.25"(31.75mm). Thread front will fit standard 30mm(1.181") hole. |
| Knurled Nut           | Used to attach part to panel. The max recommended torque is 10 in-lbs.                     |
| Weight (Typical)      | 1.6 oz (45g)                                                                               |
| NEMA 3R,4X, & 12      | Approved with use of ACC03.                                                                |
| cUL Recognition       | Supply voltage shall employ Transient Voltage Surge Suppression.                           |
| Options               | Please contact factory.                                                                    |
|                       |                                                                                            |

Dimensions: Inches (mm) cUL Recognized ROHS Compliant