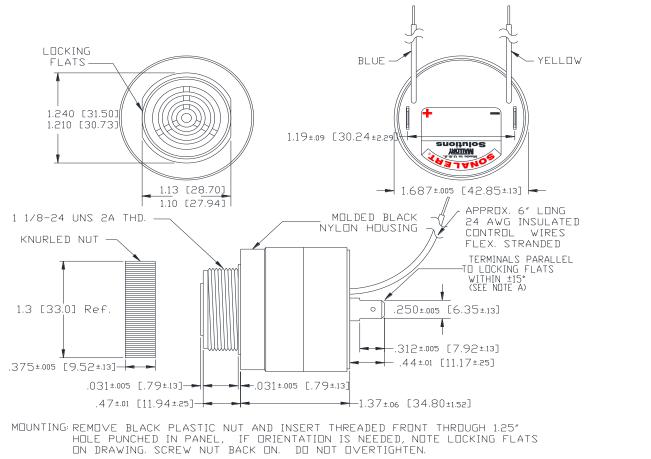

## MALLORY Mallory Sonalert Products, Inc. | Part #: | SCE048LD2VC2F | Sales Outline Drawing | Revision: | A | Specifications: | Sound Level Category: | Loud | Medium | Soft |

| Counta Ecron Canagery. |                     |                      | • • • • • • • • • • • • • • • • • • • • |  |
|------------------------|---------------------|----------------------|-----------------------------------------|--|
| Mode of Operation:     | Fast Pulse          | Fast Pulse           | Fast Pulse                              |  |
| Pulse Rate (PPS):      | 10                  | 10                   | 10                                      |  |
| Loudness @ 2 FT:       | 85 to 95 dB(A) Typ. | 75 to 85 dB(A) Typ.  | 65 to 75 dB(A) Typ.                     |  |
| Frequency:             | 2000 ± 500 Hz       | 2000 ± 500 Hz        | 2000 ± 500 Hz                           |  |
| Connection:            | TERMINALS ONLY      | TERMINALS; BLUE WIRE | TERMINALS; YELLOW                       |  |
|                        |                     | TO (-)               | WIRE TO (-)                             |  |
| Voltage Rating:        | 28 to 48 VDC        |                      |                                         |  |

| Current Draw:         | 40mA MAX                                                                                   |  |  |
|-----------------------|--------------------------------------------------------------------------------------------|--|--|
| Housing Material:     | 6/6 Nylon, Color: Black                                                                    |  |  |
| Storage Temperature:  | -40° to +85° C                                                                             |  |  |
| Operating Temperature | -40° to +85° C                                                                             |  |  |
| Panel Mounting:       | Recommended hole size is 1.25"(31.75mm). Thread front will fit standard 30mm(1.181") hole. |  |  |
| Knurled Nut           | Used to attach part to panel. The may recommended torque is 10 in-lbs                      |  |  |

Knurled Nut: Used to attach part to panel. The max recommended torque is 10 in-lbs.

Weight (Typical): 2.1 oz (60g)

NEMA 3R,4X, & 12: Approved with use of ACC03.

NEMA 3R,4X, & 12: Approved with use of ACC cUL Recognition: cUL Recognized Options: Please contact factory.

**Dimensions:** Inches (mm)

**ROHS Compliant** 