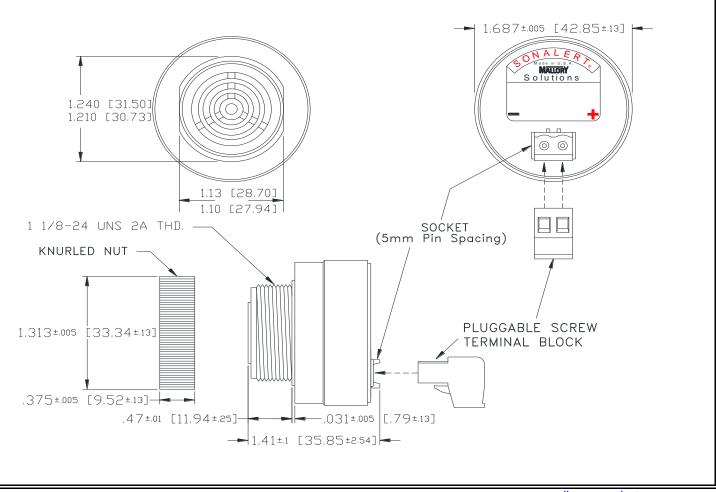

## MALLORY Mallory Sonalert Products,Inc. Part #: Sales Outline Drawing

Part #: SCE048LA3FP1B

Revision: C

**Specifications:** 

| Sound Level Category  | Loud                                                                                       |
|-----------------------|--------------------------------------------------------------------------------------------|
| Mode of Operation     | Fast Pulse @ 10 PPS                                                                        |
| Voltage Rating        | 28 to 48 VAC                                                                               |
| Frequency             | 2900 ± 500 Hz                                                                              |
| Loudness @ 2 FT       | 85 to 95 dB(A) Typ.                                                                        |
| Current Draw          | 40mA MAX                                                                                   |
| Housing Material      | 6/6 Nylon, Color: Black                                                                    |
| Storage Temperature   | -40° to +85° C                                                                             |
| Operating Temperature | -40° to +85° C                                                                             |
| Panel Mounting        | Recommended hole size is 1.25"(31.75mm). Thread front will fit standard 30mm(1.181") hole. |
| Knurled Nut           | Used to attach part to panel. The max recommended torque is 10 in-lbs.                     |
| Weight (Typical)      | 1.6 oz (45g)                                                                               |
| NEMA 3R,4X, & 12      | Approved with use of ACC03.                                                                |
| cUL Recognition       | Supply voltage shall employ Transient Voltage Surge Suppression.                           |
| Options               | Please contact factory.                                                                    |

Dimensions: Inches (mm) cUL Recognized ROHS Compliant