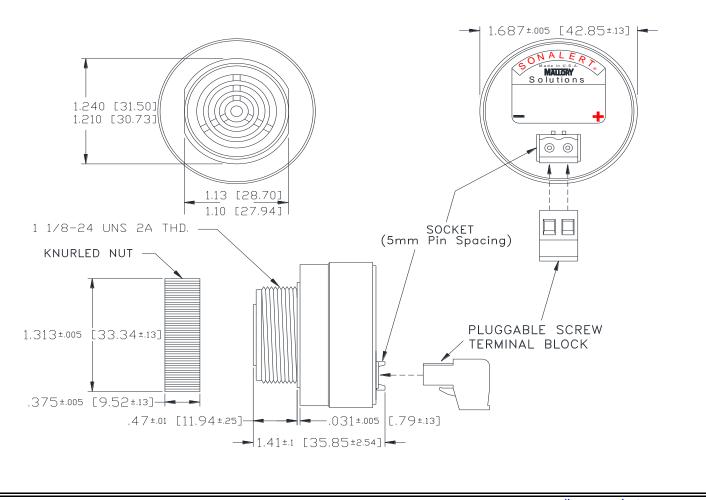

## MALLORY Mallory Sonalert Products,Inc. Part # Sales Outline Drawing

Part #: SCE048LA2FP1B

Revision: B

**Specifications:** 

| opoonioanonoi         |                                                                                            |
|-----------------------|--------------------------------------------------------------------------------------------|
| Sound Level Category  | Loud                                                                                       |
| Mode of Operation     | Fast Pulse @ 10 PPS                                                                        |
| Voltage Rating        | 28 to 48 VAC                                                                               |
| Frequency             | 2000 ± 500 Hz                                                                              |
| Loudness @ 2 FT       | 85 to 95 dB(A) Typ.                                                                        |
| Current Draw          | 40mA MAX                                                                                   |
| Housing Material      | 6/6 Nylon, Color: Black                                                                    |
| Storage Temperature   | -40° to +85° C                                                                             |
| Operating Temperature | -40° to +85° C                                                                             |
| Panel Mounting        | Recommended hole size is 1.25"(31.75mm). Thread front will fit standard 30mm(1.181") hole. |
| Knurled Nut           | Used to attach part to panel. The max recommended torque is 10 in-lbs.                     |
| Weight (Typical)      | 1.6 oz (45g)                                                                               |
| NEMA 3R,4X, & 12      | Approved with use of ACC03.                                                                |
| cUL Recognition       | Supply voltage shall employ Transient Voltage Surge Suppression.                           |
| Options               | Please contact factory.                                                                    |
|                       |                                                                                            |

Dimensions: Inches (mm) cUL Recognized ROHS Compliant