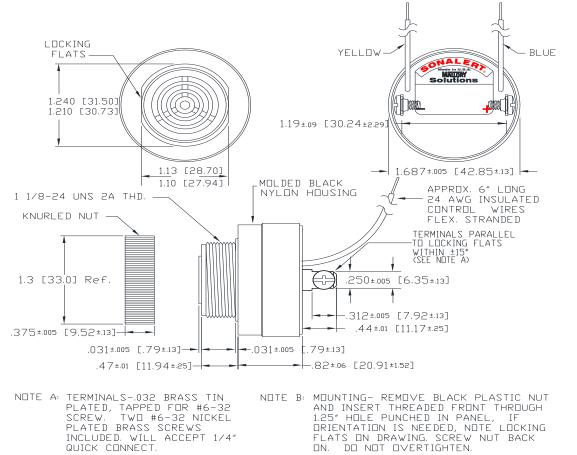

#### **Specifications:**

| -                     |                                                                                            |                      |                      |                     |
|-----------------------|--------------------------------------------------------------------------------------------|----------------------|----------------------|---------------------|
| Sound Level Category: | Extra Loud                                                                                 | Loud                 | Extra Loud           | Loud                |
| Mode of Operation:    | Continuous                                                                                 | Continuous           | Slow Pulse           | Slow Pulse          |
| Pulse Rate (PPS):     | N/A                                                                                        | N/A                  | 1                    | 1                   |
| Loudness @ 2 FT:      | 95 to 105 dB(A) Typ.                                                                       | 85 to 95 dB(A) Typ.  | 95 to 105 dB(A) Typ. | 85 to 95 dB(A) Typ. |
| Frequency:            | 2900 ± 500 Hz                                                                              | 2900 ± 500 Hz        | 2900 ± 500 Hz        | 2900 ± 500 Hz       |
| Connection:           | TERMINALS ONLY                                                                             | TERMINALS; BLUE WIRE | TERMINALS; YELLOW    | TERMINALS; BOTH     |
|                       |                                                                                            | TO (-)               | WIRE TO (-)          | WIRES TO (-)        |
| Voltage Rating:       | 16 to 28 VDC                                                                               |                      |                      |                     |
| Current Draw:         | 40mA MAX                                                                                   |                      |                      |                     |
| Housing Material:     | 6/6 Nylon, Color: Black                                                                    |                      |                      |                     |
| Storage Temperature:  | -40° to +85° C                                                                             |                      |                      |                     |
| Operating Temperature | -40° to +85° C                                                                             |                      |                      |                     |
| Panel Mounting:       | Recommended hole size is 1.25"(31.75mm). Thread front will fit standard 30mm(1.181") hole. |                      |                      |                     |
| Knurled Nut:          | Used to attach part to panel. The max recommended torque is 10 in-lbs.                     |                      |                      |                     |
| Weight (Typical):     | 1.6 oz (45g)                                                                               |                      |                      |                     |
| NEMA 3R,4X, & 12:     | Approved with use of ACC03.                                                                |                      |                      |                     |
| cUL Recognition:      | cUL Recognized                                                                             |                      |                      |                     |
| Options:              | Please contact factory.                                                                    |                      |                      |                     |
|                       |                                                                                            |                      |                      |                     |

#### **Dimensions:** Inches (mm)