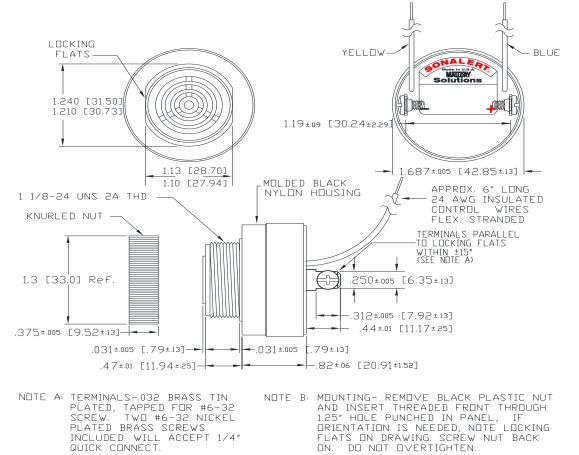

|                      |                                       |                     |
| cUL Recognition:      | cUL Recognized                                                                             |                      |                                       |                     |
| Options:              | Please contact factory.                                                                    |                      |                                       |                     |
| 11                    | ·                                                                                          | ·                    | · · · · · · · · · · · · · · · · · · · |                     |

#### **Dimensions:** Inches (mm)

## **ROHS Compliant**



## **Mouser Electronics**

**Authorized Distributor** 

Click to View Pricing, Inventory, Delivery & Lifecycle Information:

Mallory Sonalert: SCE028XD3DB2S