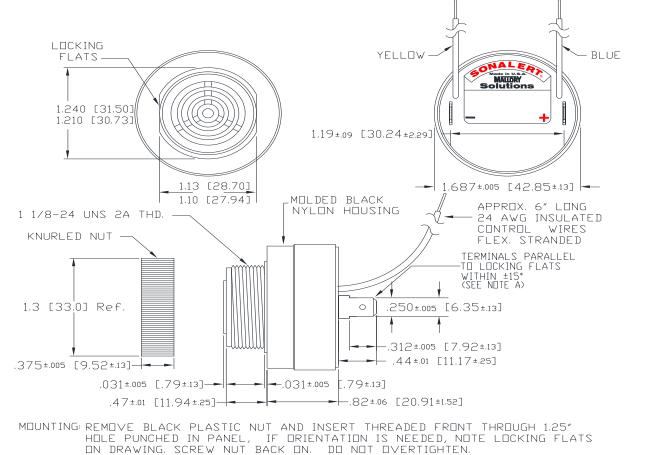

## **Specifications:**

| Sound Level Category: | Extra Loud                                                                                 | Loud                 | Extra Loud           | Loud                |
|-----------------------|--------------------------------------------------------------------------------------------|----------------------|----------------------|---------------------|
| Mode of Operation:    | Continuous                                                                                 | Continuous           | Medium Pulse         | Medium Pulse        |
| Pulse Rate (PPS):     | N/A                                                                                        | N/A                  | 5                    | 5                   |
| Loudness @ 2 FT:      | 95 to 105 dB(A) Typ.                                                                       | 85 to 95 dB(A) Typ.  | 95 to 105 dB(A) Typ. | 85 to 95 dB(A) Typ. |
| Frequency:            | 2900 ± 500 Hz                                                                              | 2900 ± 500 Hz        | 2900 ± 500 Hz        | 2900 ± 500 Hz       |
| Connection:           | TERMINALS ONLY                                                                             | TERMINALS; BLUE WIRE | TERMINALS; YELLOW    | TERMINALS; BOTH     |
|                       |                                                                                            | TO (-)               | WIRE TO (-)          | WIRES TO (-)        |
| Voltage Rating:       | 16 to 28 VDC                                                                               |                      |                      |                     |
| Current Draw:         | 40mA MAX                                                                                   |                      |                      |                     |
| Housing Material:     | 6/6 Nylon, Color: Black                                                                    |                      |                      |                     |
| Storage Temperature:  | -40° to +85° C                                                                             |                      |                      |                     |
| Operating Temperature | -40° to +85° C                                                                             |                      |                      |                     |
| Panel Mounting:       | Recommended hole size is 1.25"(31.75mm). Thread front will fit standard 30mm(1.181") hole. |                      |                      |                     |
| Knurled Nut:          | Used to attach part to panel. The max recommended torque is 10 in-lbs.                     |                      |                      |                     |
| Weight (Typical):     | 1.6 oz (45g)                                                                               |                      |                      |                     |
| NEMA 3R,4X, & 12:     | Approved with use of ACC03.                                                                |                      |                      |                     |
| cUL Recognition:      | cUL Recognized                                                                             |                      |                      |                     |
| Options:              | Please contact factory.                                                                    |                      |                      |                     |

**Dimensions:** Inches (mm)