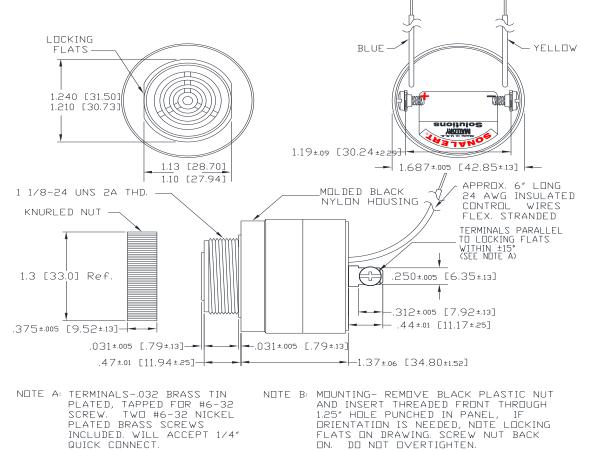

## **Specifications:**

| Sound Level Category: | Extra Loud                                                                                 | Loud                 | Extra Loud           | Loud                |
|-----------------------|--------------------------------------------------------------------------------------------|----------------------|----------------------|---------------------|
| Mode of Operation:    | Continuous                                                                                 | Continuous           | Medium Pulse         | Medium Pulse        |
| Pulse Rate (PPS):     | N/A                                                                                        | N/A                  | 5                    | 5                   |
| Loudness @ 2 FT:      | 95 to 105 dB(A) Typ.                                                                       | 85 to 95 dB(A) Typ.  | 95 to 105 dB(A) Typ. | 85 to 95 dB(A) Typ. |
| Frequency:            | 2000 ± 500 Hz                                                                              | 2000 ± 500 Hz        | 2000 ± 500 Hz        | 2000 ± 500 Hz       |
| Connection:           | TERMINALS ONLY                                                                             | TERMINALS; BLUE WIRE | TERMINALS; YELLOW    | TERMINALS; BOTH     |
|                       |                                                                                            | TO (-)               | WIRE TO (-)          | WIRES TO (-)        |
| Voltage Rating:       | 16 to 28 VDC                                                                               |                      |                      |                     |
| Current Draw:         | 40mA MAX                                                                                   |                      |                      |                     |
| Housing Material:     | 6/6 Nylon, Color: Black                                                                    |                      |                      |                     |
| Storage Temperature:  | -40° to +85° C                                                                             |                      |                      |                     |
| Operating Temperature | -40° to +85° C                                                                             |                      |                      |                     |
| Panel Mounting:       | Recommended hole size is 1.25"(31.75mm). Thread front will fit standard 30mm(1.181") hole. |                      |                      |                     |
| Knurled Nut:          | Used to attach part to panel. The max recommended torque is 10 in-lbs.                     |                      |                      |                     |
| Weight (Typical):     | 2.1 oz (60g)                                                                               |                      |                      |                     |
| NEMA 3R,4X, & 12:     | Approved with use of ACC03.                                                                |                      |                      |                     |
| cUL Recognition:      | cUL Recognized                                                                             |                      |                      |                     |
| Options:              | Please contact factory.                                                                    |                      |                      |                     |
|                       |                                                                                            |                      |                      |                     |

**Dimensions:** Inches (mm)

**ROHS Compliant** 