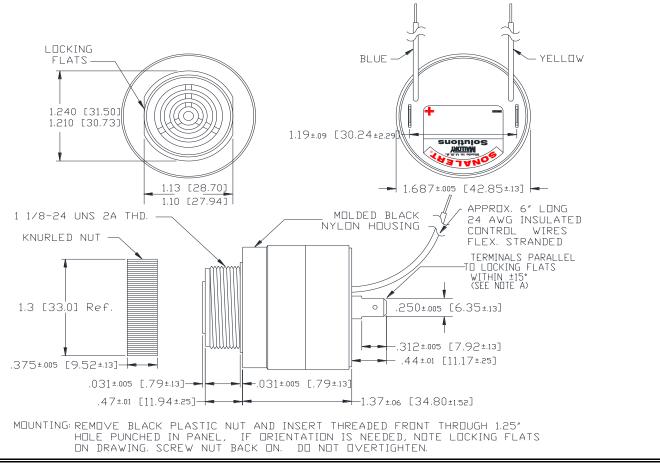

## **Specifications:**

| Sound Level Category: | Extra Loud                                                                                 | Loud                 | Extra Loud           | Loud                |
|-----------------------|--------------------------------------------------------------------------------------------|----------------------|----------------------|---------------------|
| Mode of Operation:    | Continuous                                                                                 | Continuous           | Fast Pulse           | Fast Pulse          |
| Pulse Rate (PPS):     | N/A                                                                                        | N/A                  | 10                   | 10                  |
| Loudness @ 2 FT:      | 95 to 105 dB(A) Typ.                                                                       | 85 to 95 dB(A) Typ.  | 95 to 105 dB(A) Typ. | 85 to 95 dB(A) Typ. |
| Frequency:            | 2000 ± 500 Hz                                                                              | 2000 ± 500 Hz        | 2000 ± 500 Hz        | 2000 ± 500 Hz       |
| Connection:           | TERMINALS ONLY                                                                             | TERMINALS; BLUE WIRE | TERMINALS; YELLOW    | TERMINALS; BOTH     |
|                       |                                                                                            | TO (-)               | WIRE TO (-)          | WIRES TO (-)        |
| Voltage Rating:       | 16 to 28 VDC                                                                               |                      |                      |                     |
| Current Draw:         | 40mA MAX                                                                                   |                      |                      |                     |
| Housing Material:     | 6/6 Nylon, Color: Black                                                                    |                      |                      |                     |
| Storage Temperature:  | -40° to +85° C                                                                             |                      |                      |                     |
| Operating Temperature | -40° to +85° C                                                                             |                      |                      |                     |
| Panel Mounting:       | Recommended hole size is 1.25"(31.75mm). Thread front will fit standard 30mm(1.181") hole. |                      |                      |                     |
| Knurled Nut:          | Used to attach part to panel. The max recommended torque is 10 in-lbs.                     |                      |                      |                     |
| Weight (Typical):     | 2.1 oz (60g)                                                                               |                      |                      |                     |
| NEMA 3R,4X, & 12:     | Approved with use of ACC03.                                                                |                      |                      |                     |
| cUL Recognition:      | cUL Recognized                                                                             |                      |                      |                     |
| Options:              | Please contact factory.                                                                    |                      |                      |                     |
|                       |                                                                                            |                      |                      |                     |

**Dimensions:** Inches (mm)