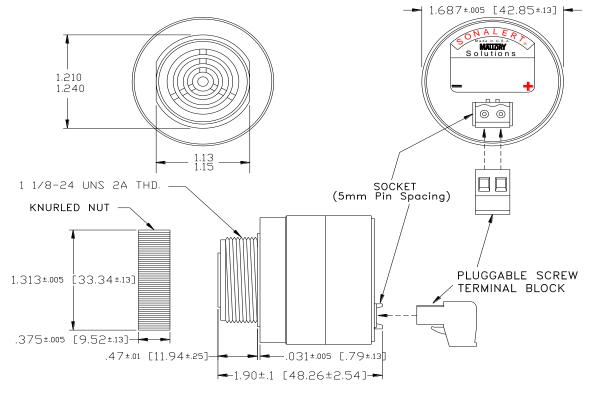

## MALLORY Mallory Sonalert Products,Inc. Sales Outline Drawing

Part #: SCE028XA2FP1B
Revision:

**Specifications:** 

| popositionis:         |                                                                                            |
|-----------------------|--------------------------------------------------------------------------------------------|
| Sound Level Category  | Extra Loud                                                                                 |
| Mode of Operation     | Fast Pulse @ 10 PPS                                                                        |
| Voltage Rating        | 16 to 28 VAC                                                                               |
| Frequency             | 2000 ± 500 Hz                                                                              |
| Loudness @ 2 FT       | 95 to 105 dB(A) Typ.                                                                       |
| Current Draw          | 40mA MAX                                                                                   |
| Housing Material      | 6/6 Nylon, Color: Black                                                                    |
| Storage Temperature   | -40° to +85° C                                                                             |
| Operating Temperature | -40° to +85° C                                                                             |
| Panel Mounting        | Recommended hole size is 1.25"(31.75mm). Thread front will fit standard 30mm(1.181") hole. |
| Knurled Nut           | Used to attach part to panel. The max recommended torque is 10 in-lbs.                     |
| Weight (Typical)      | 2.1 oz (60g)                                                                               |
| NEMA 3R,4X, & 12      | Approved with use of ACC03.                                                                |
| cUL Recognition       | cUL Recognized                                                                             |
| Options               | Please contact factory.                                                                    |
|                       |                                                                                            |

**Dimensions:** Inches (mm)