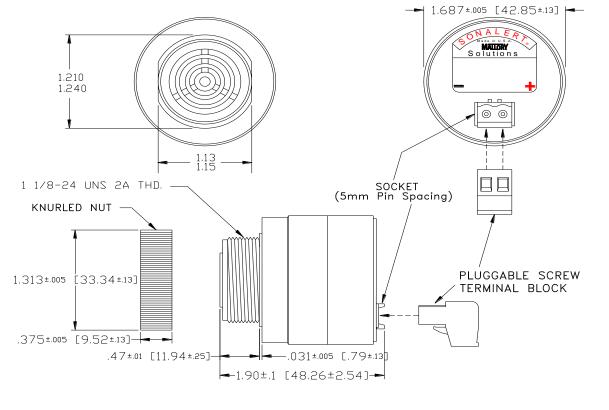

## MALLORY Mallory Sonalert Products,Inc. Sales Outline Drawing

Part #: SCE028XA2DP2B

Revision:

**Specifications:** 

| opecinications.       |                                                                                            |
|-----------------------|--------------------------------------------------------------------------------------------|
| Sound Level Category  | Extra Loud                                                                                 |
| Mode of Operation     | Fast Double Pulse @ 2 PPS                                                                  |
| Voltage Rating        | 16 to 28 VAC                                                                               |
| Frequency             | 2000 ± 500 Hz                                                                              |
| Loudness @ 2 FT       | 95 to 105 dB(A) Typ.                                                                       |
| Current Draw          | 40mA MAX                                                                                   |
| Housing Material      | 6/6 Nylon, Color: Black                                                                    |
| Storage Temperature   | -40° to +85° C                                                                             |
| Operating Temperature | -40° to +85° C                                                                             |
| Panel Mounting        | Recommended hole size is 1.25"(31.75mm). Thread front will fit standard 30mm(1.181") hole. |
| Knurled Nut           | Used to attach part to panel. The max recommended torque is 10 in-lbs.                     |
| Weight (Typical)      | 2.1 oz (60g)                                                                               |
| NEMA 3R,4X, & 12      | Approved with use of ACC03.                                                                |
| cUL Recognition       | cUL Recognized                                                                             |
| Options               | Please contact factory.                                                                    |
|                       |                                                                                            |

**Dimensions:** Inches (mm)