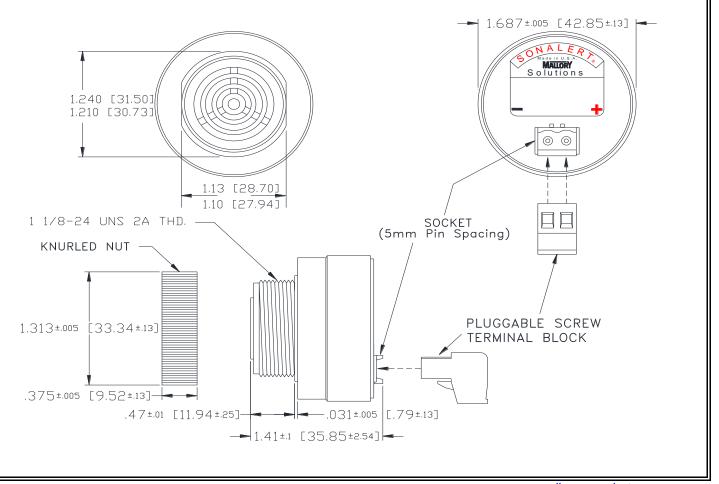

## MALLORY Mallory Sonalert Products,Inc. Part #: Revision: **Sales Outline Drawing**

SCE028SD3SR3B

**Specifications:** 

| Sound Level Category  | Soft                                                                                       |
|-----------------------|--------------------------------------------------------------------------------------------|
| Mode of Operation     | Siren Sweep 2.6 - 3.2 kHz @ 5 Sweeps per Sec.                                              |
| Voltage Rating        | 16 to 28 VDC                                                                               |
| Frequency             | 2900 ± 500 Hz                                                                              |
| Loudness @ 2 FT       | 65 to 75 dB(A) Typ.                                                                        |
| Current Draw          | 40mA MAX                                                                                   |
| Housing Material      | 6/6 Nylon, Color: Black                                                                    |
| Storage Temperature   | -40° to +85° C                                                                             |
| Operating Temperature | -40° to +85° C                                                                             |
| Panel Mounting        | Recommended hole size is 1.25"(31.75mm). Thread front will fit standard 30mm(1.181") hole. |
| Knurled Nut           | Used to attach part to panel. The max recommended torque is 10 in-lbs.                     |
| Weight (Typical)      | 1.6 oz (45g)                                                                               |
| NEMA 3R,4X, & 12      | Approved with use of ACC03.                                                                |
| cUL Recognition       | cUL Recognized                                                                             |
| Options               | Please contact factory.                                                                    |

**cUL** Recognized **Dimensions:** Inches (mm) **ROHS Compliant** 