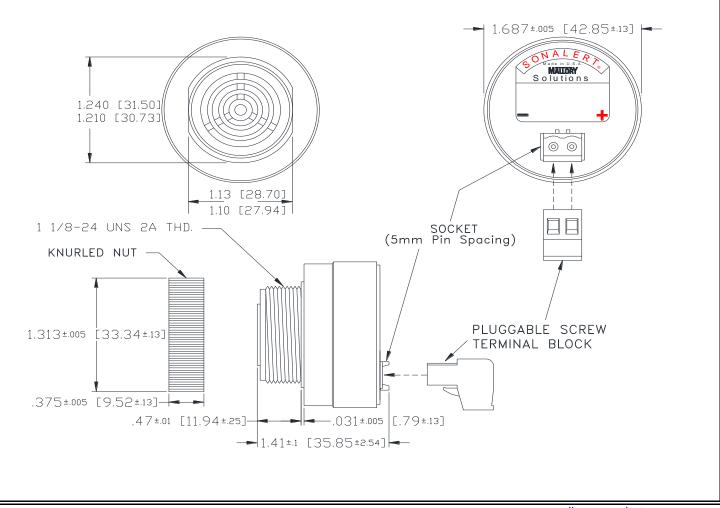

## MALLORY Mallory Sonalert Products,Inc. Part #: Sales Outline Drawing

Part #: SCE028SA3SR3B

Revision: B

Specifications:

| Sound Level Category  | Soft                                                                                       |
|-----------------------|--------------------------------------------------------------------------------------------|
| Mode of Operation     | Siren Sweep 2.6 - 3.2 kHz @ 5 Sweeps per Sec.                                              |
| Voltage Rating        | 16 to 28 VAC                                                                               |
| Frequency             | 2900 ± 500 Hz                                                                              |
| Loudness @ 2 FT       | 65 to 75 dB(A) Typ.                                                                        |
| Current Draw          | 40mA MAX                                                                                   |
| Housing Material      | 6/6 Nylon, Color: Black                                                                    |
| Storage Temperature   | -40° to +85° C                                                                             |
| Operating Temperature | -40° to +85° C                                                                             |
| Panel Mounting        | Recommended hole size is 1.25"(31.75mm). Thread front will fit standard 30mm(1.181") hole. |
| Knurled Nut           | Used to attach part to panel. The max recommended torque is 10 in-lbs.                     |
| Weight (Typical)      | 1.6 oz (45g)                                                                               |
| NEMA 3R,4X, & 12      | Approved with use of ACC03.                                                                |
| cUL Recognition       | cUL Recognized                                                                             |
| Options               | Please contact factory.                                                                    |

Dimensions: Inches (mm) cUL Recognized ROHS Compliant