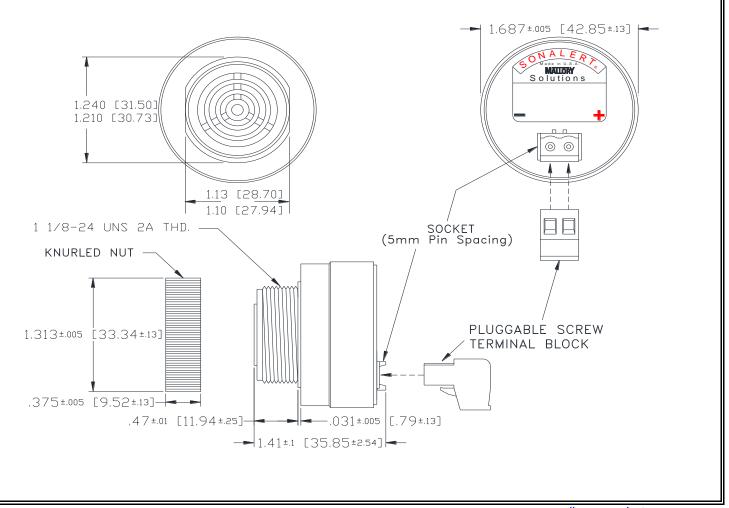

## MALLORY Mallory Sonalert Products, Inc. Part #: Revision: **Sales Outline Drawing**

SCE028SA3CK1B

| Speci | fications: |
|-------|------------|
|-------|------------|

| Sound Level Category  | Soft                                                                                       |
|-----------------------|--------------------------------------------------------------------------------------------|
| Mode of Operation     | Click Pulse @ 1 PPS 50% Duty Cycle                                                         |
| Voltage Rating        | 16 to 28 VAC                                                                               |
| Frequency             | 2900 ± 500 Hz                                                                              |
| Loudness @ 2 FT       | 65 to 75 dB(A) Typ.                                                                        |
| Current Draw          | 40mA MAX                                                                                   |
| Housing Material      | 6/6 Nylon, Color: Black                                                                    |
| Storage Temperature   | -40° to +85° C                                                                             |
| Operating Temperature | -40° to +85° C                                                                             |
| Panel Mounting        | Recommended hole size is 1.25"(31.75mm). Thread front will fit standard 30mm(1.181") hole. |
| Knurled Nut           | Used to attach part to panel. The max recommended torque is 10 in-lbs.                     |
| Weight (Typical)      | 1.6 oz (45g)                                                                               |
| NEMA 3R,4X, & 12      | Approved with use of ACC03.                                                                |
| cUL Recognition       | cUL Recognized                                                                             |
| Options               | Please contact factory.                                                                    |

cUL Recognized **Dimensions:** Inches (mm) **ROHS Compliant** 