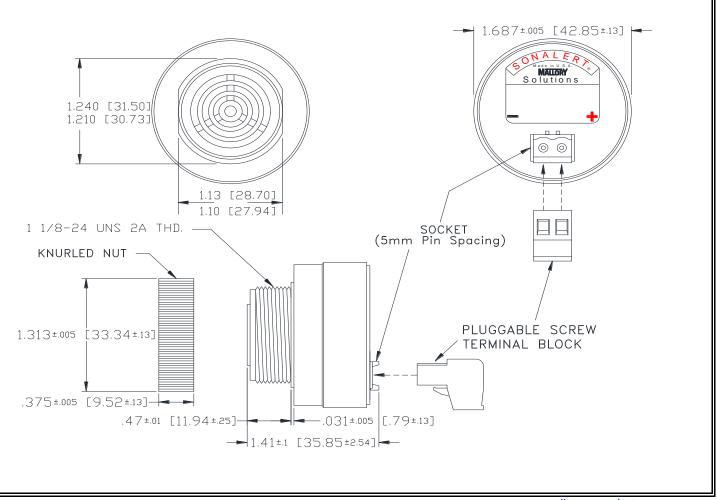

## MALLORY Mallory Sonalert Products,Inc. Part #: SCE028SA2DP3B Sales Outline Drawing Revision: B

**Specifications:** 

| Sound Level Category  | Soft                                                                                       |
|-----------------------|--------------------------------------------------------------------------------------------|
| Mode of Operation     | Slow Double Pulse @ 0.5 PPS                                                                |
| Voltage Rating        | 16 to 28 VAC                                                                               |
| Frequency             | 2000 ± 500 Hz                                                                              |
| Loudness @ 2 FT       | 65 to 75 dB(A) Typ.                                                                        |
| Current Draw          | 40mA MAX                                                                                   |
| Housing Material      | 6/6 Nylon, Color: Black                                                                    |
| Storage Temperature   | -40° to +85° C                                                                             |
| Operating Temperature | -40° to +85° C                                                                             |
| Panel Mounting        | Recommended hole size is 1.25"(31.75mm). Thread front will fit standard 30mm(1.181") hole. |
| Knurled Nut           | Used to attach part to panel. The max recommended torque is 10 in-lbs.                     |
| Weight (Typical)      | 1.6 oz (45g)                                                                               |
| NEMA 3R,4X, & 12      | Approved with use of ACC03.                                                                |
| cUL Recognition       | cUL Recognized                                                                             |
| Options               | Please contact factory.                                                                    |

Dimensions: Inches (mm) cUL Recognized ROHS Compliant