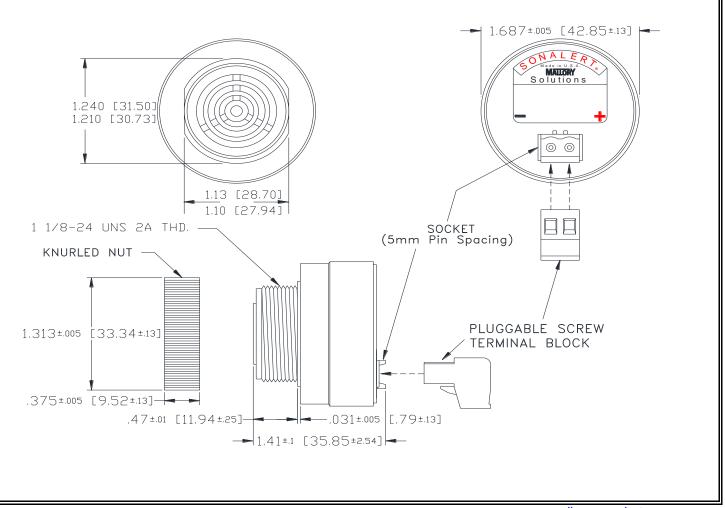

## MALLORY Mallory Sonalert Products,Inc. | Sales Outline Drawing

Part #: SCE028MD3SR4B

Revision: B

**Specifications:** 

| Sound Level Category  | Medium                                                                                     |
|-----------------------|--------------------------------------------------------------------------------------------|
| Mode of Operation     | Siren Sweep 2.6 - 3.2 kHz @ 2 Sweeps per Sec.                                              |
| Voltage Rating        | 16 to 28 VDC                                                                               |
| Frequency             | 2900 ± 500 Hz                                                                              |
| Loudness @ 2 FT       | 75 to 85 dB(A) Typ.                                                                        |
| Current Draw          | 40mA MAX                                                                                   |
| Housing Material      | 6/6 Nylon, Color: Black                                                                    |
| Storage Temperature   | -40° to +85° C                                                                             |
| Operating Temperature | -40° to +85° C                                                                             |
| Panel Mounting        | Recommended hole size is 1.25"(31.75mm). Thread front will fit standard 30mm(1.181") hole. |
| Knurled Nut           | Used to attach part to panel. The max recommended torque is 10 in-lbs.                     |
| Weight (Typical)      | 1.6 oz (45g)                                                                               |
| NEMA 3R,4X, & 12      | Approved with use of ACC03.                                                                |
| cUL Recognition       | cUL Recognized                                                                             |
| Options               | Please contact factory.                                                                    |

Dimensions: Inches (mm) cUL Recognized ROHS Compliant