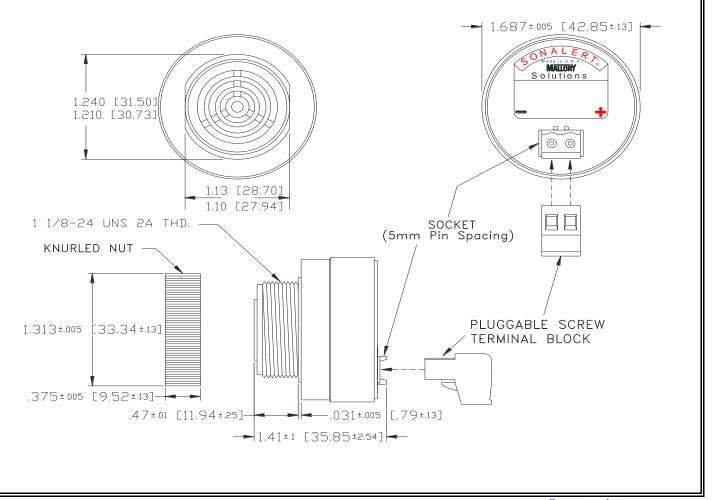

## MALLORY Mallory Sonalert Products,Inc. | Sales Outline Drawing

Part #: SCE028MD3SR3B

Revision: B

**Specifications:** 

| - poomicum on on      |                                                                                            |
|-----------------------|--------------------------------------------------------------------------------------------|
| Sound Level Category  | Medium                                                                                     |
| Mode of Operation     | Siren Sweep 2.6 - 3.2 kHz @ 5 Sweeps per Sec.                                              |
| Voltage Rating        | 16 to 28 VDC                                                                               |
| Frequency             | 2900 ± 500 Hz                                                                              |
| Loudness @ 2 FT       | 75 to 85 dB(A) Typ.                                                                        |
| Current Draw          | 40mA MAX                                                                                   |
| Housing Material      | 6/6 Nylon, Color: Black                                                                    |
| Storage Temperature   | -40° to +85° C                                                                             |
| Operating Temperature | -40° to +85° C                                                                             |
| Panel Mounting        | Recommended hole size is 1.25"(31.75mm). Thread front will fit standard 30mm(1.181") hole. |
| Knurled Nut           | Used to attach part to panel. The max recommended torque is 10 in-lbs.                     |
| Weight (Typical)      | 1.6 oz (45g)                                                                               |
| NEMA 3R,4X, & 12      | Approved with use of ACC03.                                                                |
| cUL Recognition       | cUL Recognized                                                                             |
| Options               | Please contact factory.                                                                    |

Dimensions: Inches (mm) cUL Recognized ROHS Compliant