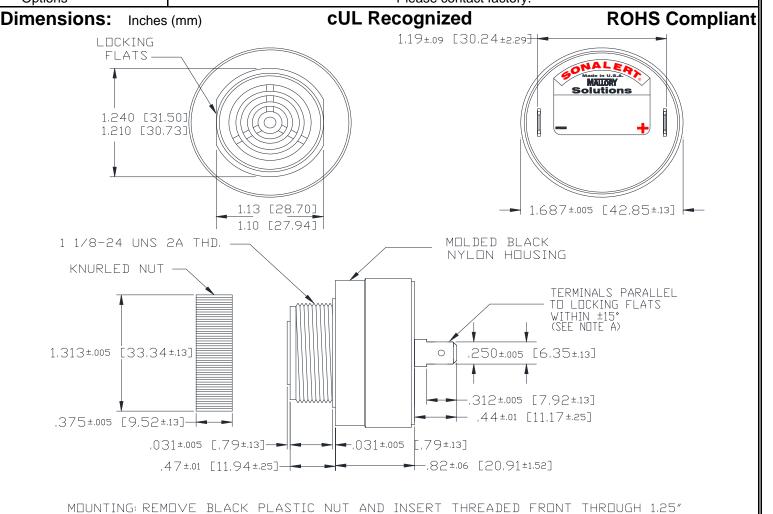

## MALLORY Mallory Sonalert Products,Inc. | Part #: Sales Outline Drawing | Revision:

Part #: SCE028MD3MP1F

Specifications:

| -                     |                                                                                            |
|-----------------------|--------------------------------------------------------------------------------------------|
| Sound Level Category  | Medium                                                                                     |
| Mode of Operation     | Medium Pulse @ 5 PPS                                                                       |
| Voltage Rating        | 16 to 28 VDC                                                                               |
| Frequency             | 2900 ± 500 Hz                                                                              |
| Loudness @ 2 FT       | 75 to 85 dB(A) Typ.                                                                        |
| Current Draw          | 40mA MAX                                                                                   |
| Housing Material      | 6/6 Nylon, Color: Black                                                                    |
| Storage Temperature   | -40° to +85° C                                                                             |
| Operating Temperature | -40° to +85° C                                                                             |
| Panel Mounting        | Recommended hole size is 1.25"(31.75mm). Thread front will fit standard 30mm(1.181") hole. |
| Knurled Nut           | Used to attach part to panel. The max recommended torque is 10 in-lbs.                     |
| Weight (Typical)      | 1.6 oz (45g)                                                                               |
| NEMA 3R,4X, & 12      | Approved with use of ACC03.                                                                |
| cUL Recognition       | cUL Recognized                                                                             |
| Options               | Please contact factory.                                                                    |

HOLE PUNCHED IN PANEL, IF DRIENTATION IS NEEDED, NOTE LOCKING FLATS