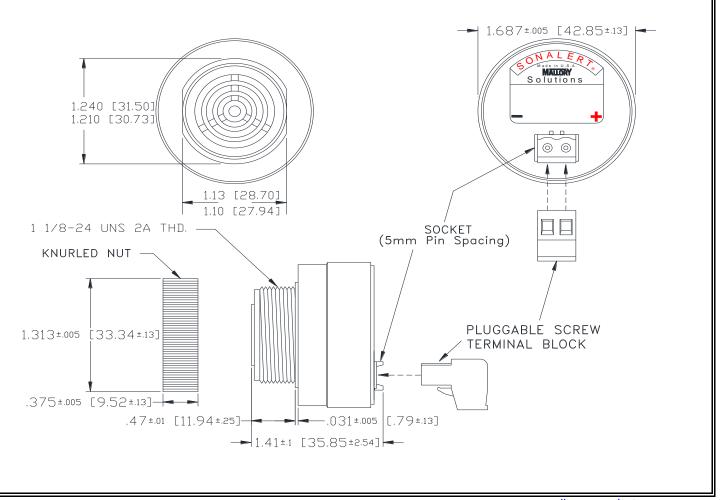

## MALLORY Mallory Sonalert Products,Inc. Sales Outline Drawing

| Part #:   | SCE028MA3SU2B |
|-----------|---------------|
| Revision: | •             |

**Specifications:** 

| Sound Level Category  | Medium                                                                                     |
|-----------------------|--------------------------------------------------------------------------------------------|
| Mode of Operation     | Fast Speed Up @ 0.5 -8 PPS in 30 Seconds                                                   |
| Voltage Rating        | 16 to 28 VAC                                                                               |
| Frequency             | 2900 ± 500 Hz                                                                              |
| Loudness @ 2 FT       | 75 to 85 dB(A) Typ.                                                                        |
| Current Draw          | 40mA MAX                                                                                   |
| Housing Material      | 6/6 Nylon, Color: Black                                                                    |
| Storage Temperature   | -40° to +85° C                                                                             |
| Operating Temperature | -40° to +85° C                                                                             |
| Panel Mounting        | Recommended hole size is 1.25"(31.75mm). Thread front will fit standard 30mm(1.181") hole. |
| Knurled Nut           | Used to attach part to panel. The max recommended torque is 10 in-lbs.                     |
| Weight (Typical)      | 1.6 oz (45g)                                                                               |
| NEMA 3R,4X, & 12      | Approved with use of ACC03.                                                                |
| cUL Recognition       | cUL Recognized                                                                             |
| Options               | Please contact factory.                                                                    |

Dimensions: Inches (mm) cUL Recognized ROHS Compliant