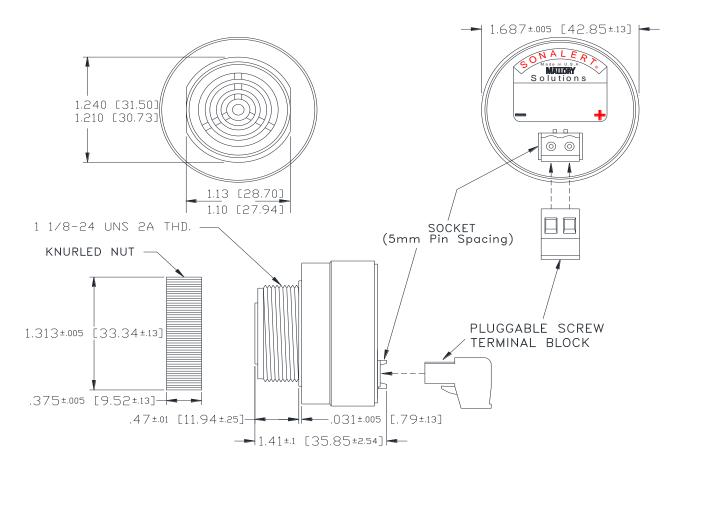

## MALLORY Mallory Sonalert Products,Inc. Sales Outline Drawing

Part #: SCE028MA2DP2B

Revision: B

**Specifications:** 

| opoonioanonoi         |                                                                                            |
|-----------------------|--------------------------------------------------------------------------------------------|
| Sound Level Category  | Medium                                                                                     |
| Mode of Operation     | Fast Double Pulse @ 2 PPS                                                                  |
| Voltage Rating        | 16 to 28 VAC                                                                               |
| Frequency             | 2000 ± 500 Hz                                                                              |
| Loudness @ 2 FT       | 75 to 85 dB(A) Typ.                                                                        |
| Current Draw          | 40mA MAX                                                                                   |
| Housing Material      | 6/6 Nylon, Color: Black                                                                    |
| Storage Temperature   | -40° to +85° C                                                                             |
| Operating Temperature | -40° to +85° C                                                                             |
| Panel Mounting        | Recommended hole size is 1.25"(31.75mm). Thread front will fit standard 30mm(1.181") hole. |
| Knurled Nut           | Used to attach part to panel. The max recommended torque is 10 in-lbs.                     |
| Weight (Typical)      | 1.6 oz (45g)                                                                               |
| NEMA 3R,4X, & 12      | Approved with use of ACC03.                                                                |
| cUL Recognition       | cUL Recognized                                                                             |
| Options               | Please contact factory.                                                                    |
|                       |                                                                                            |

Dimensions: Inches (mm) cUL Recognized ROHS Compliant