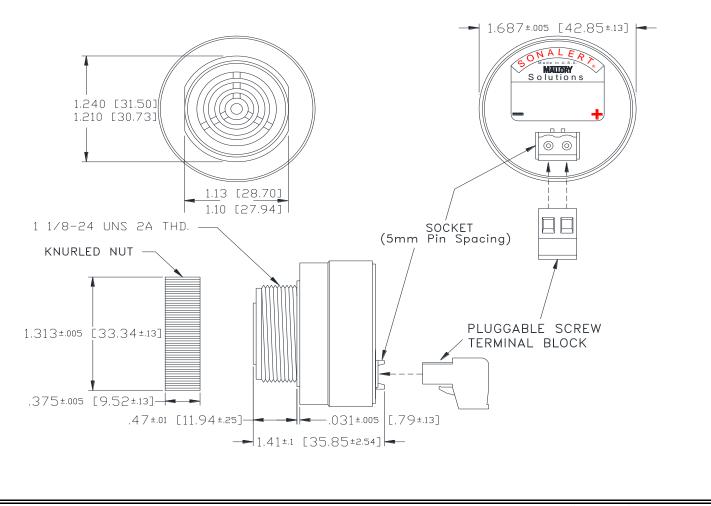

## MALLORY Mallory Sonalert Products,Inc. Part #: Sales Outline Drawing Revision:

Part #: SCE028MA2CT1B

Revision: B

**Specifications:** 

| Sound Level Category  | Medium                                                                                     |
|-----------------------|--------------------------------------------------------------------------------------------|
| Mode of Operation     | Continuous                                                                                 |
| Voltage Rating        | 16 to 28 VAC                                                                               |
| Frequency             | 2000 ± 500 Hz                                                                              |
| Loudness @ 2 FT       | 75 to 85 dB(A) Typ.                                                                        |
| Current Draw          | 40mA MAX                                                                                   |
| Housing Material      | 6/6 Nylon, Color: Black                                                                    |
| Storage Temperature   | -40° to +85° C                                                                             |
| Operating Temperature | -40° to +85° C                                                                             |
| Panel Mounting        | Recommended hole size is 1.25"(31.75mm). Thread front will fit standard 30mm(1.181") hole. |
| Knurled Nut           | Used to attach part to panel. The max recommended torque is 10 in-lbs.                     |
| Weight (Typical)      | 1.6 oz (45g)                                                                               |
| NEMA 3R,4X, & 12      | Approved with use of ACC03.                                                                |
| cUL Recognition       | cUL Recognized                                                                             |
| Options               | Please contact factory.                                                                    |

Dimensions: Inches (mm) cUL Recognized ROHS Compliant