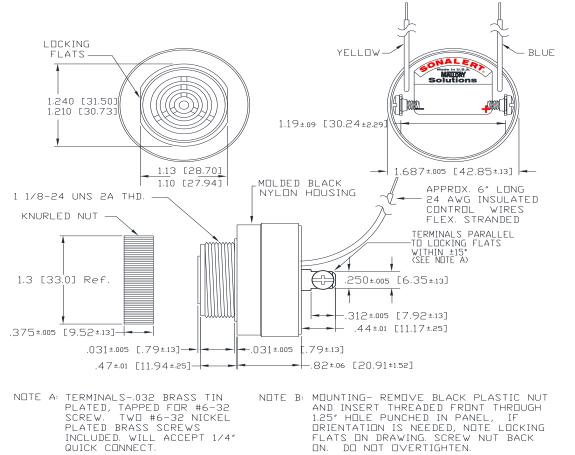

#### Specifications:

| opeomeations.         |                                                                                            |                                |                                  |  |
|-----------------------|--------------------------------------------------------------------------------------------|--------------------------------|----------------------------------|--|
| Sound Level Category: | Loud                                                                                       | Medium                         | Soft                             |  |
| Mode of Operation:    | Fast Pulse                                                                                 | Fast Pulse                     | Fast Pulse                       |  |
| Pulse Rate (PPS):     | 10                                                                                         | 10                             | 10                               |  |
| Loudness @ 2 FT:      | 85 to 95 dB(A) Typ.                                                                        | 75 to 85 dB(A) Typ.            | 65 to 75 dB(A) Typ.              |  |
| Frequency:            | 2900 ± 500 Hz                                                                              | 2900 ± 500 Hz                  | 2900 ± 500 Hz                    |  |
| Connection:           | TERMINALS ONLY                                                                             | TERMINALS; BLUE WIRE<br>TO (-) | TERMINALS; YELLOW<br>WIRE TO (-) |  |
| Voltage Rating:       | 16 to 28 VDC                                                                               |                                |                                  |  |
| Current Draw:         | 40mA MAX                                                                                   |                                |                                  |  |
| Housing Material:     | 6/6 Nylon, Color: Black                                                                    |                                |                                  |  |
| Storage Temperature:  | -40° to +85° C                                                                             |                                |                                  |  |
| Operating Temperature | -40° to +85° C                                                                             |                                |                                  |  |
| Panel Mounting:       | Recommended hole size is 1.25"(31.75mm). Thread front will fit standard 30mm(1.181") hole. |                                |                                  |  |
| Knurled Nut:          | Used to attach part to panel. The max recommended torque is 10 in-lbs.                     |                                |                                  |  |
| Weight (Typical):     | 1.6 oz (45g)                                                                               |                                |                                  |  |
| NEMA 3R,4X, & 12:     | Approved with use of ACC03.                                                                |                                |                                  |  |
| cUL Recognition:      | cUL Recognized                                                                             |                                |                                  |  |
| Options:              | Please contact factory.                                                                    |                                |                                  |  |
|                       |                                                                                            |                                |                                  |  |

#### **Dimensions:** Inches (mm)