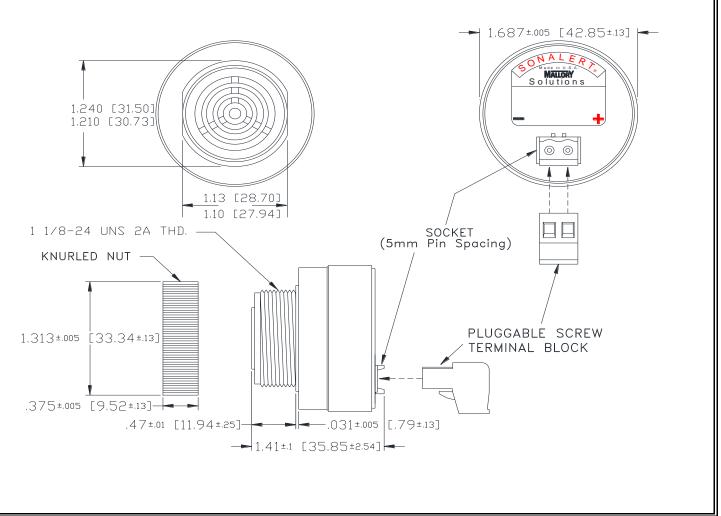

## MALLORY Mallory Sonalert Products,Inc. Part #: SCE028LD3DP2B Sales Outline Drawing Revision: C

**Specifications:** 

| Sound Level Category  | Loud                                                                                       |
|-----------------------|--------------------------------------------------------------------------------------------|
| Mode of Operation     | Fast Double Pulse @ 2 PPS                                                                  |
| Voltage Rating        | 16 to 28 VDC                                                                               |
| Frequency             | 2900 ± 500 Hz                                                                              |
| Loudness @ 2 FT       | 85 to 95 dB(A) Typ.                                                                        |
| Current Draw          | 40mA MAX                                                                                   |
| Housing Material      | 6/6 Nylon, Color: Black                                                                    |
| Storage Temperature   | -40° to +85° C                                                                             |
| Operating Temperature | -40° to +85° C                                                                             |
| Panel Mounting        | Recommended hole size is 1.25"(31.75mm). Thread front will fit standard 30mm(1.181") hole. |
| Knurled Nut           | Used to attach part to panel. The max recommended torque is 10 in-lbs.                     |
| Weight (Typical)      | 1.6 oz (45g)                                                                               |
| NEMA 3R,4X, & 12      | Approved with use of ACC03.                                                                |
| cUL Recognition       | cUL Recognized                                                                             |
| Options               | Please contact factory.                                                                    |

Dimensions: Inches (mm) cUL Recognized ROHS Compliant