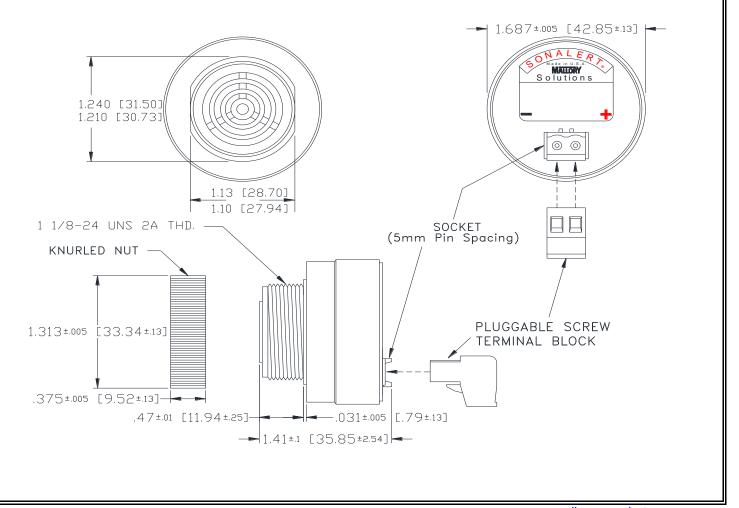

## MALLORY Mallory Sonalert Products,Inc. Part #: Sales Outline Drawing Revision:

Part #: SCE028LA3SP1B
Revision:

**Specifications:** 

| popositionis.         |                                                                                            |
|-----------------------|--------------------------------------------------------------------------------------------|
| Sound Level Category  | Loud                                                                                       |
| Mode of Operation     | Slow Pulse @ 1 PPS                                                                         |
| Voltage Rating        | 16 to 28 VAC                                                                               |
| Frequency             | 2900 ± 500 Hz                                                                              |
| Loudness @ 2 FT       | 85 to 95 dB(A) Typ.                                                                        |
| Current Draw          | 40mA MAX                                                                                   |
| Housing Material      | 6/6 Nylon, Color: Black                                                                    |
| Storage Temperature   | -40° to +85° C                                                                             |
| Operating Temperature | -40° to +85° C                                                                             |
| Panel Mounting        | Recommended hole size is 1.25"(31.75mm). Thread front will fit standard 30mm(1.181") hole. |
| Knurled Nut           | Used to attach part to panel. The max recommended torque is 10 in-lbs.                     |
| Weight (Typical)      | 1.6 oz (45g)                                                                               |
| NEMA 3R,4X, & 12      | Approved with use of ACC03.                                                                |
| cUL Recognition       | cUL Recognized                                                                             |
| Options               | Please contact factory.                                                                    |
|                       | · · · · · · · · · · · · · · · · · · ·                                                      |

Dimensions: Inches (mm) cUL Recognized ROHS Compliant