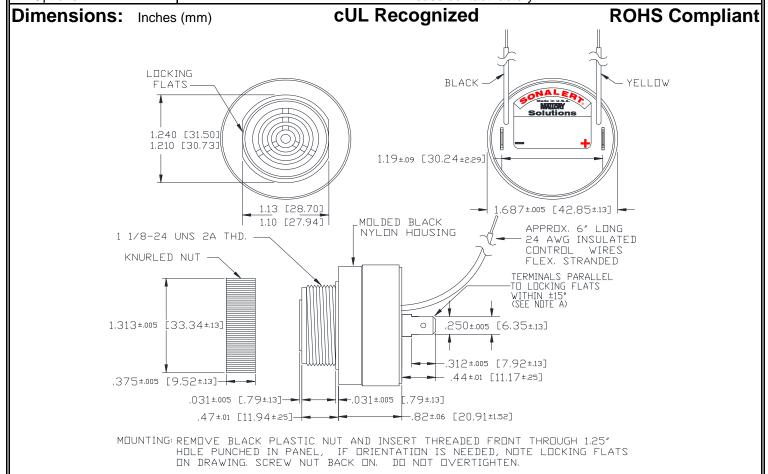

## MALLORY Mallory Sonalert Products,Inc. | Part #: SCE016XD3MG5F Sales Outline Drawing | Revision: C

Specifications:

| Sound Level Category: | Extra Loud                                                                                 | Extra Loud           | Loud                | Loud                |
|-----------------------|--------------------------------------------------------------------------------------------|----------------------|---------------------|---------------------|
| Mode of Operation:    | Continuous                                                                                 | Double Pulse         | Dual Tone           | Siren Sweep         |
| Loudness @ 2 FT:      | 95 to 105 dB(A) Typ.                                                                       | 95 to 105 dB(A) Typ. | 85 to 95 dB(A) Typ. | 85 to 95 dB(A) Typ. |
| Pulse Rate (PPS):     | N/A                                                                                        | 2                    | 7                   | 5                   |
| Frequency:            | 2900 ± 500 Hz                                                                              | 2900 ± 500 Hz        | 3.0 - 2.9 kHz       | 2.6 - 3.2 kHz       |
| Connection:           | TERMINALS ONLY                                                                             | TERMINALS; BLACK     | TERMINALS; YELLOW   | TERMINALS; BOTH     |
|                       |                                                                                            | WIRE TO (-)          | WIRE TO (-)         | WIRES TO (-)        |
| Voltage Rating:       | 6 to 16 VDC                                                                                |                      |                     |                     |
| Current Draw:         | 50mA MAX                                                                                   |                      |                     |                     |
| Housing Material:     | 6/6 Nylon, Color: Black                                                                    |                      |                     |                     |
| Storage Temperature:  | -40° to +85° C                                                                             |                      |                     |                     |
| Operating Temperature | -40° to +85° C                                                                             |                      |                     |                     |
| Panel Mounting:       | Recommended hole size is 1.25"(31.75mm). Thread front will fit standard 30mm(1.181") hole. |                      |                     |                     |
| Knurled Nut:          | Used to attach part to panel. The max recommended torque is 10 in-lbs.                     |                      |                     |                     |
| Weight (Typical):     | 1.6 oz (45g)                                                                               |                      |                     |                     |
| NEMA 3R,4X, & 12:     | Approved with use of ACC03.                                                                |                      |                     |                     |
| cUL Recognition:      | cUL Recognized                                                                             |                      |                     |                     |
| Options:              | Please contact factory.                                                                    |                      |                     |                     |