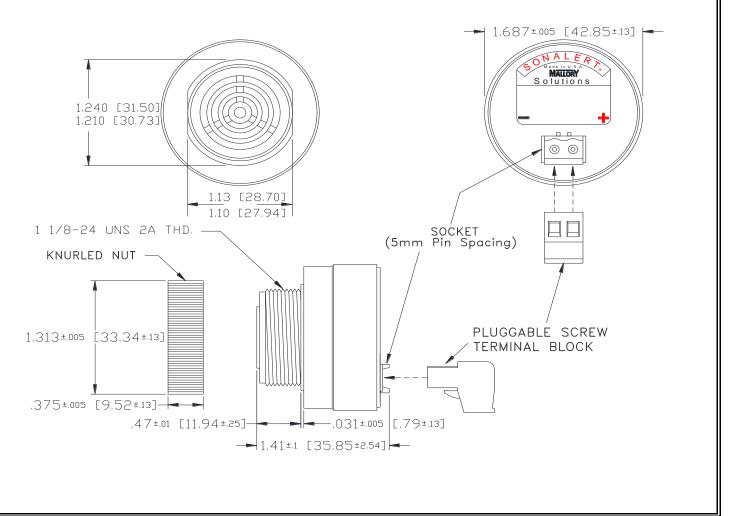

## MALLORY Mallory Sonalert Products,Inc. | Part #: SCE016XD3DP2B | Sales Outline Drawing | Revision: C

**Specifications:** 

| Sound Level Category  | Extra Loud                                                                                 |
|-----------------------|--------------------------------------------------------------------------------------------|
| Mode of Operation     | Fast Double Pulse @ 2 PPS                                                                  |
| Voltage Rating        | 6 to 16 VDC                                                                                |
| Frequency             | 2900 ± 500 Hz                                                                              |
| Loudness @ 2 FT       | 95 to 105 dB(A) Typ.                                                                       |
| Current Draw          | 40mA MAX                                                                                   |
| Housing Material      | 6/6 Nylon, Color: Black                                                                    |
| Storage Temperature   | -40° to +85° C                                                                             |
| Operating Temperature | -40° to +85° C                                                                             |
| Panel Mounting        | Recommended hole size is 1.25"(31.75mm). Thread front will fit standard 30mm(1.181") hole. |
| Knurled Nut           | Used to attach part to panel. The max recommended torque is 10 in-lbs.                     |
| Weight (Typical)      | 1.6 oz (45g)                                                                               |
| NEMA 3R,4X, & 12      | Approved with use of ACC03.                                                                |
| cUL Recognition       | cUL Recognized                                                                             |
| Options               | Please contact factory.                                                                    |

Dimensions: Inches (mm) cull Recognized ROHS Compliant