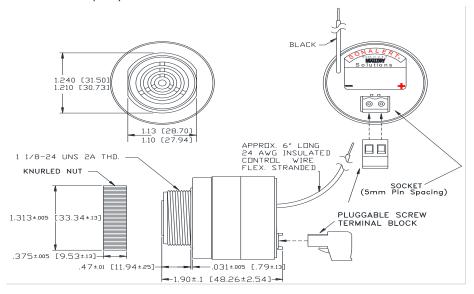

## MALLORY Mallory Sonalert Products,Inc. Sales Outline Drawing

Part #: SCE016XD2MG7B

Revision: D

**Specifications:** 

| opecinications.       |                                                                                            |
|-----------------------|--------------------------------------------------------------------------------------------|
| Sound Level Category  | Extra Loud                                                                                 |
| Mode of Operation     | Continuous                                                                                 |
| Voltage Rating        | 6 to 16 VDC                                                                                |
| Frequency             | 2000 ± 500 Hz                                                                              |
| Loudness @ 2 FT       | 95 to 105 dB(A) Typ.                                                                       |
| Current Draw          | 40mA MAX                                                                                   |
| Housing Material      | 6/6 Nylon, Color: Black                                                                    |
| Storage Temperature   | -40° to +85° C                                                                             |
| Operating Temperature | -40° to +85° C                                                                             |
| Panel Mounting        | Recommended hole size is 1.25"(31.75mm). Thread front will fit standard 30mm(1.181") hole. |
| Knurled Nut           | Used to attach part to panel. The max recommended torque is 10 in-lbs.                     |
| Weight (Typical)      | 2.1 oz (60g)                                                                               |
| NEMA 3R,4X, & 12      | Approved with use of ACC03.                                                                |
| cUL Recognition       | cUL Recognized                                                                             |
| Options               | Please contact factory.                                                                    |
|                       |                                                                                            |

**Dimensions:** Inches (mm)