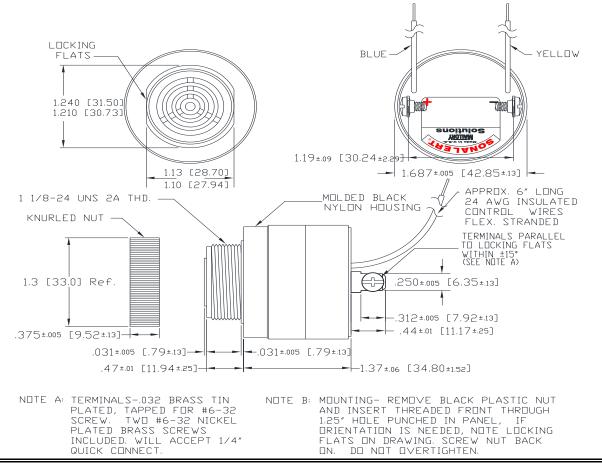

### **Specifications:**

| -                     |                                                                                            |                      |                      |                     |
|-----------------------|--------------------------------------------------------------------------------------------|----------------------|----------------------|---------------------|
| Sound Level Category: | Extra Loud                                                                                 | Loud                 | Extra Loud           | Loud                |
| Mode of Operation:    | Continuous                                                                                 | Continuous           | Slow Pulse           | Slow Pulse          |
| Pulse Rate (PPS):     | N/A                                                                                        | N/A                  | 1                    | 1                   |
| Loudness @ 2 FT:      | 95 to 105 dB(A) Typ.                                                                       | 85 to 95 dB(A) Typ.  | 95 to 105 dB(A) Typ. | 85 to 95 dB(A) Typ. |
| Frequency:            | 2000 ± 500 Hz                                                                              | 2000 ± 500 Hz        | 2000 ± 500 Hz        | 2000 ± 500 Hz       |
| Connection:           | TERMINALS ONLY                                                                             | TERMINALS; BLUE WIRE | TERMINALS; YELLOW    | TERMINALS; BOTH     |
|                       |                                                                                            | TO (-)               | WIRE TO (-)          | WIRES TO (-)        |
| Voltage Rating:       | 6 to 16 VDC                                                                                |                      |                      |                     |
| Current Draw:         | 40mA MAX                                                                                   |                      |                      |                     |
| Housing Material:     | 6/6 Nylon, Color: Black                                                                    |                      |                      |                     |
| Storage Temperature:  | -40° to +85° C                                                                             |                      |                      |                     |
| Operating Temperature | -40° to +85° C                                                                             |                      |                      |                     |
| Panel Mounting:       | Recommended hole size is 1.25"(31.75mm). Thread front will fit standard 30mm(1.181") hole. |                      |                      |                     |
| Knurled Nut:          | Used to attach part to panel. The max recommended torque is 10 in-lbs.                     |                      |                      |                     |
| Weight (Typical):     | 2.1 oz (60g)                                                                               |                      |                      |                     |
| NEMA 3R,4X, & 12:     | Approved with use of ACC03.                                                                |                      |                      |                     |
| cUL Recognition:      | cUL Recognized                                                                             |                      |                      |                     |
| Options:              | Please contact factory.                                                                    |                      |                      |                     |
|                       |                                                                                            |                      |                      |                     |

#### **Dimensions:** Inches (mm)