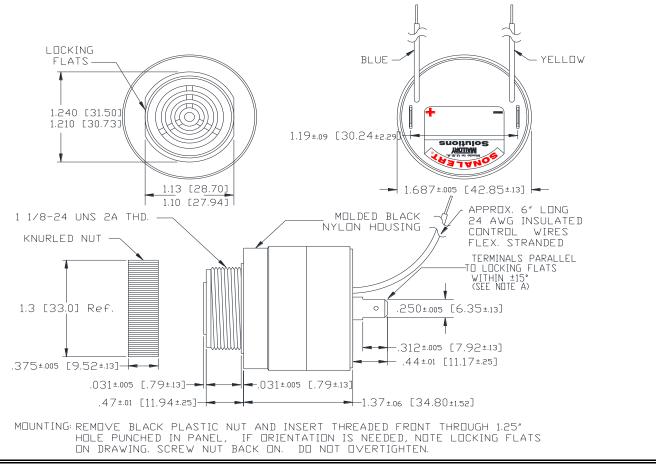

## MALLORY Mallory Sonalert Products,Inc.

Part #:

SCE016XD2DB1F

**Sales Outline Drawing** 

Revision:

## **Specifications:**

| Sound Level Category: | Extra Loud                                                                                 | Loud                 | Extra Loud           | Loud                |
|-----------------------|--------------------------------------------------------------------------------------------|----------------------|----------------------|---------------------|
| Mode of Operation:    | Continuous                                                                                 | Continuous           | Fast Pulse           | Fast Pulse          |
| Pulse Rate (PPS):     | N/A                                                                                        | N/A                  | 10                   | 10                  |
| Loudness @ 2 FT:      | 95 to 105 dB(A) Typ.                                                                       | 85 to 95 dB(A) Typ.  | 95 to 105 dB(A) Typ. | 85 to 95 dB(A) Typ. |
| Frequency:            | 2000 ± 500 Hz                                                                              | 2000 ± 500 Hz        | 2000 ± 500 Hz        | 2000 ± 500 Hz       |
| Connection:           | TERMINALS ONLY                                                                             | TERMINALS; BLUE WIRE | TERMINALS; YELLOW    | TERMINALS; BOTH     |
|                       |                                                                                            | TO (-)               | WIRE TO (-)          | WIRES TO (-)        |
| Voltage Rating:       | 6 to 16 VDC                                                                                |                      |                      |                     |
| Current Draw:         | 40mA MAX                                                                                   |                      |                      |                     |
| Housing Material:     | 6/6 Nylon, Color: Black                                                                    |                      |                      |                     |
| Storage Temperature:  | -40° to +85° C                                                                             |                      |                      |                     |
| Operating Temperature | -40° to +85° C                                                                             |                      |                      |                     |
| Panel Mounting:       | Recommended hole size is 1.25"(31.75mm). Thread front will fit standard 30mm(1.181") hole. |                      |                      |                     |
| Knurled Nut:          | Used to attach part to panel. The max recommended torque is 10 in-lbs.                     |                      |                      |                     |
| Weight (Typical):     | 2.1 oz (60g)                                                                               |                      |                      |                     |
| NEMA 3R,4X, & 12:     | Approved with use of ACC03.                                                                |                      |                      |                     |
| cUL Recognition:      | cUL Recognized                                                                             |                      |                      |                     |
| Options:              | Please contact factory.                                                                    |                      |                      |                     |
|                       |                                                                                            |                      |                      |                     |

**Dimensions:** Inches (mm)

**ROHS Compliant** 