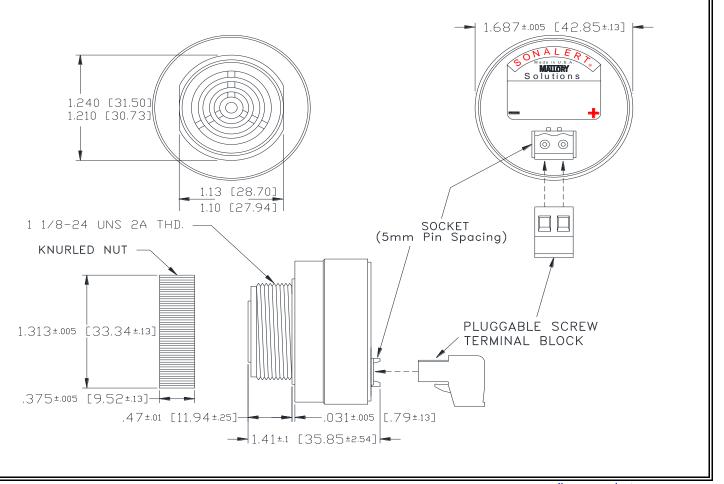

## MALLORY Mallory Sonalert Products, Inc. | Part #: SCE016LD3SR4B | Sales Outline Drawing | Revision: B

|--|

| Sound Level Category  | Loud                                                                                       |
|-----------------------|--------------------------------------------------------------------------------------------|
| Mode of Operation     | Siren Sweep 2.6 - 3.2 kHz @ 2 Sweeps per Sec.                                              |
| Voltage Rating        | 6 to 16 VDC                                                                                |
| Frequency             | 2900 ± 500 Hz                                                                              |
| Loudness @ 2 FT       | 85 to 95 dB(A) Typ.                                                                        |
| Current Draw          | 40mA MAX                                                                                   |
| Housing Material      | 6/6 Nylon, Color: Black                                                                    |
| Storage Temperature   | -40° to +85° C                                                                             |
| Operating Temperature | -40° to +85° C                                                                             |
| Panel Mounting        | Recommended hole size is 1.25"(31.75mm). Thread front will fit standard 30mm(1.181") hole. |
| Knurled Nut           | Used to attach part to panel. The max recommended torque is 10 in-lbs.                     |
| Weight (Typical)      | 1.6 oz (45g)                                                                               |
| NEMA 3R,4X, & 12      | Approved with use of ACC03.                                                                |
| cUL Recognition       | cUL Recognized                                                                             |
| Options               | Please contact factory.                                                                    |

Dimensions: Inches (mm) cull Recognized ROHS Compliant