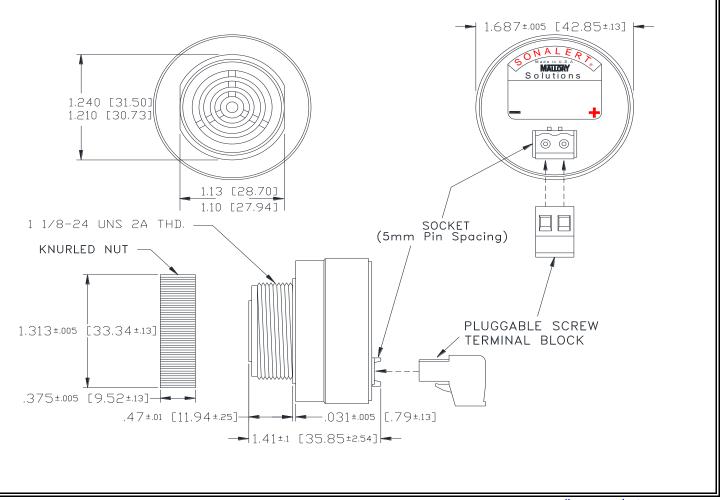

## MALLORY Mallory Sonalert Products,Inc. Part Sales Outline Drawing

Part #: SCE016LD3SR3B

Revision:

**Specifications:** 

| Sound Level Category  | Loud                                                                                       |
|-----------------------|--------------------------------------------------------------------------------------------|
| Mode of Operation     | Siren Sweep 2.6 - 3.2 kHz @ 5 Sweeps per Sec.                                              |
| Voltage Rating        | 6 to 16 VDC                                                                                |
| Frequency             | 2900 ± 500 Hz                                                                              |
| Loudness @ 2 FT       | 85 to 95 dB(A) Typ.                                                                        |
| Current Draw          | 40mA MAX                                                                                   |
| Housing Material      | 6/6 Nylon, Color: Black                                                                    |
| Storage Temperature   | -40° to +85° C                                                                             |
| Operating Temperature | -40° to +85° C                                                                             |
| Panel Mounting        | Recommended hole size is 1.25"(31.75mm). Thread front will fit standard 30mm(1.181") hole. |
| Knurled Nut           | Used to attach part to panel. The max recommended torque is 10 in-lbs.                     |
| Weight (Typical)      | 1.6 oz (45g)                                                                               |
| NEMA 3R,4X, & 12      | Approved with use of ACC03.                                                                |
| cUL Recognition       | cUL Recognized                                                                             |
| Options               | Please contact factory.                                                                    |

Dimensions: Inches (mm) cUL Recognized ROHS Compliant