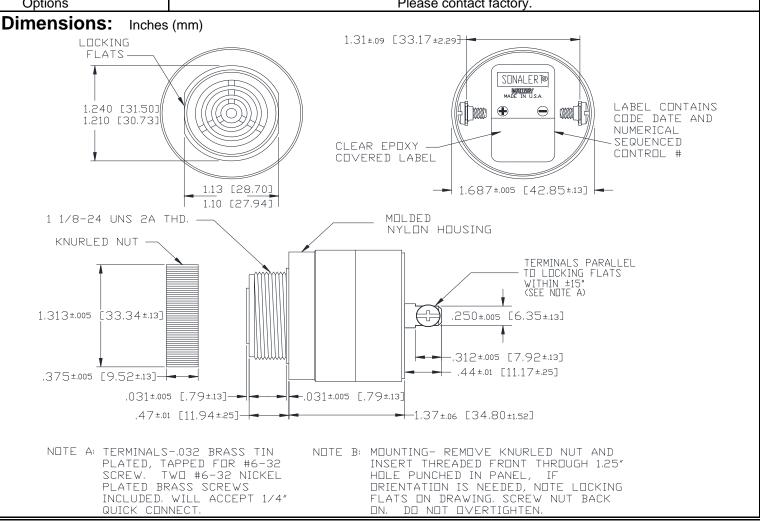

## MALLORY Mallory Sonalert Products,Inc. Sales Outline Drawing

Part #: SC648MAN

Revision:

| Specifications:       | MILITARY UNIT                                                                              |
|-----------------------|--------------------------------------------------------------------------------------------|
| Sound Level Category  | Loud                                                                                       |
| Mode of Operation     | Continuous                                                                                 |
| Voltage Rating        | 10 to 48 VAC/DC                                                                            |
| Frequency             | 2900 ± 500 Hz                                                                              |
| Loudness @ Min Vdc    | 80 dB(A) @ 2 Feet and 10 Vdc                                                               |
| Loudness @ Max Vdc    | 95 dB(A) @ 2 Feet and 48 Vdc                                                               |
| Current Draw          | 4-26mA                                                                                     |
| Housing Material      | 6/6 Nylon, Color: Black                                                                    |
| Storage Temperature   | -65° to +85° C                                                                             |
| Operating Temperature | -40° to +85° C                                                                             |
| Panel Mounting        | Recommended hole size is 1.25"(31.75mm). Thread front will fit standard 30mm(1.181") hole. |
| Knurled Nut           | Used to attach part to panel. The max recommended torque is 10 in-lbs.                     |
| Weight (Typical)      | 2.1 oz (60g)                                                                               |
| NEMA 3R,4X, & 12      | Approved with use of ACC03.                                                                |
| Ontions               | Please contact factory                                                                     |