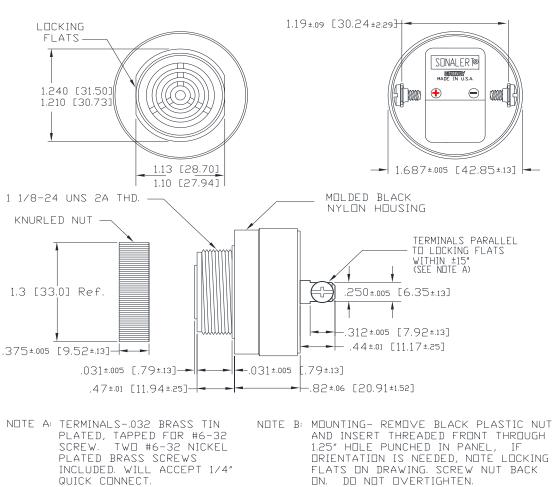

## Mallory Sonalert Products, Inc. Sales Outline Drawing

Part #: SC648HR

Revision:

| il -                  |                                                                                            |
|-----------------------|--------------------------------------------------------------------------------------------|
| Specifications:       |                                                                                            |
| Sound Level Category  | Medium                                                                                     |
| Mode of Operation     | Continuous                                                                                 |
| Voltage Rating        | 10 to 48 VDC                                                                               |
| Frequency             | 4500 ± 500 Hz                                                                              |
| Loudness @ 2 FT       | 76 to 89 dB(A) Typ.                                                                        |
| Loudness @ Min Vdc    | 68 dB(A) @ 2 Feet and 10 Vdc                                                               |
| Loudness @ Max Vdc    | 80 dB(A) @ 2 Feet and 48 Vdc                                                               |
| Current Draw          | 4-16mA                                                                                     |
| Housing Material      | 6/6 Nylon, Color: Black                                                                    |
| Storage Temperature   | -40° to +85° C                                                                             |
| Operating Temperature | -30° to +65° C                                                                             |
| Panel Mounting        | Recommended hole size is 1.25"(31.75mm). Thread front will fit standard 30mm(1.181") hole. |
| Knurled Nut           | Used to attach part to panel. The max recommended torque is 10 in-lbs.                     |
| Weight (Typical)      | 1.6 oz (45g)                                                                               |
| NEMA 3R,4X, & 12      | Approved with use of ACC03.                                                                |
| Options               | Please contact factory.                                                                    |

## **Dimensions:** Inches (mm)