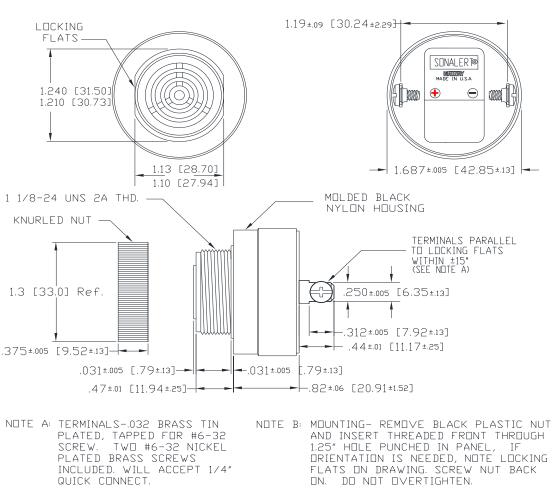

## Mallory Sonalert Products, Inc. Sales Outline Drawing

Part #: SC648AHR

Revision:

| l г                   |                                                                                            |
|-----------------------|--------------------------------------------------------------------------------------------|
| Specifications:       |                                                                                            |
| Sound Level Category  | Medium                                                                                     |
| Mode of Operation     | Continuous                                                                                 |
| Voltage Rating        | 10 to 48 VAC/DC                                                                            |
| Frequency             | 4500 ± 500 Hz                                                                              |
| Loudness @ 2 FT       | 74 to 88 dB(A) Typ.                                                                        |
| Loudness @ Min Vdc    | 68 dB(A) @ 2 Feet and 10 Vdc                                                               |
| Loudness @ Max Vdc    | 80 dB(A) @ 2 Feet and 48 Vdc                                                               |
| Current Draw          | 4-16mA                                                                                     |
| Housing Material      | 6/6 Nylon, Color: Black                                                                    |
| Storage Temperature   | -40° to +85° C                                                                             |
| Operating Temperature | -30° to +65° C                                                                             |
| Panel Mounting        | Recommended hole size is 1.25"(31.75mm). Thread front will fit standard 30mm(1.181") hole. |
| Knurled Nut           | Used to attach part to panel. The max recommended torque is 10 in-lbs.                     |
| Weight (Typical)      | 1.6 oz (45g)                                                                               |
| NEMA 3R,4X, & 12      | Approved with use of ACC03.                                                                |
| Options               | Please contact factory.                                                                    |

## **Dimensions:** Inches (mm)