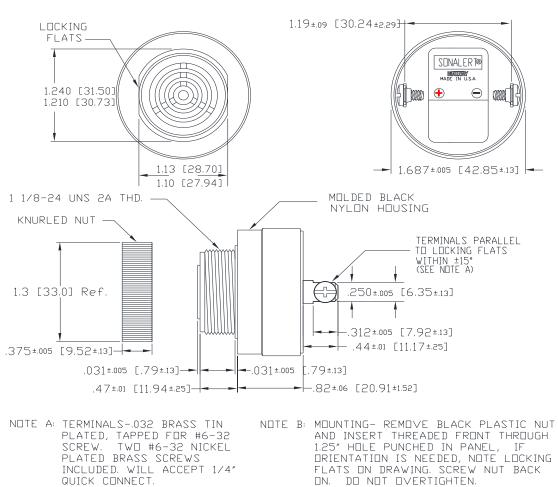

|
| Operating Temperature | -30° to +65° C                                                                             |
| Panel Mounting        | Recommended hole size is 1.25"(31.75mm). Thread front will fit standard 30mm(1.181") hole. |
| Knurled Nut           | Used to attach part to panel. The max recommended torque is 10 in-lbs.                     |
| Weight (Typical)      | 1.6 oz (45g)                                                                               |
| NEMA 3R,4X, & 12      | Approved with use of ACC03.                                                                |
| Options               | Please contact factory.                                                                    |

## **Dimensions:** Inches (mm)

## **ROHS Compliant**



## **Mouser Electronics**

**Authorized Distributor** 

Click to View Pricing, Inventory, Delivery & Lifecycle Information:

Mallory Sonalert: SC648AER