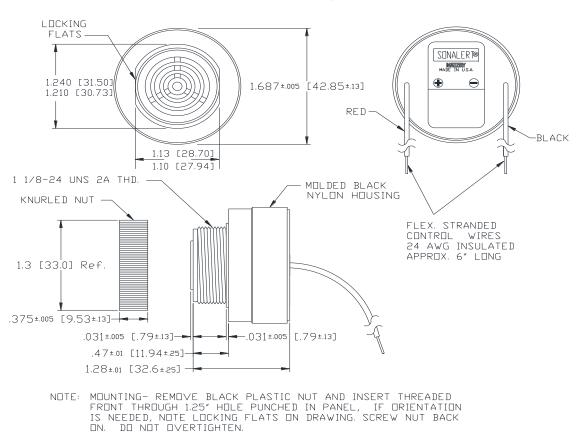

## Mallory Sonalert Products, Inc. Sales Outline Drawing

Part #: SC628NLR

Revision:

| ∥r                    |                                                                                            |
|-----------------------|--------------------------------------------------------------------------------------------|
| Specifications:       |                                                                                            |
| Sound Level Category  | Loud                                                                                       |
| Mode of Operation     | Continuous                                                                                 |
| Voltage Rating        | 6 to 28 VDC                                                                                |
| Frequency             | 2900 ± 500 Hz                                                                              |
| Loudness @ 2 FT       | 86 to 97 dB(A) Typ.                                                                        |
| Loudness @ Min Vdc    | 80 dB(A) @ 2 Feet and 6 Vdc                                                                |
| Loudness @ Max Vdc    | 90 dB(A) @ 2 Feet and 28 Vdc                                                               |
| Current Draw          | 6-23mA                                                                                     |
| Housing Material      | 6/6 Nylon, Color: Black                                                                    |
| Storage Temperature   | -40° to +85° C                                                                             |
| Operating Temperature | -30° to +65° C                                                                             |
| Panel Mounting        | Recommended hole size is 1.25"(31.75mm). Thread front will fit standard 30mm(1.181") hole. |
| Knurled Nut           | Used to attach part to panel. The max recommended torque is 10 in-lbs.                     |
| Weight (Typical)      | 1.6 oz (45g)                                                                               |
| NEMA 3R,4X, & 12      | Approved with use of ACC03.                                                                |
| Options               | Please contact factory.                                                                    |

**Dimensions:** Inches (mm)